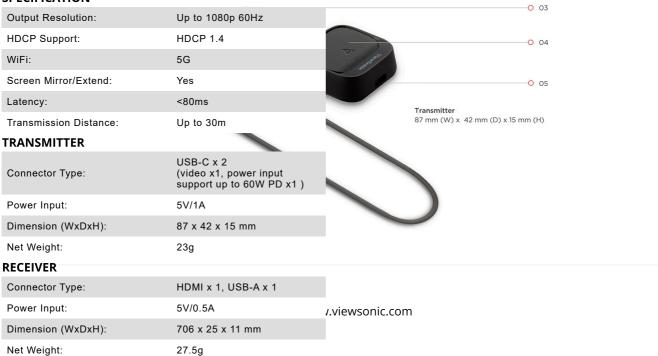

les seamless casting via peer-to-peer connection, Miracast, and iOS/macOS screen mirroring, providing exceptional flexibility. Its plug-and-play functionality eliminates the need for network setup or software installation, ensuring a hassle-free experience. The ViewShare supports up to 1080p Full HD resolution and allows DRM-protected content streaming from platforms like Netflix and Disney+. Additionally, a USB-C port with pass-through charging lets users connect and charge their devices simultaneously. With a sleek, modern design, the ViewShare combines style and ease of use. Its 30-meter transmission range delivers stable, secure wireless casting, making it an ideal choice for both professional and personal use.



5. USB-C (Pass-Through Charging)

4. Pair Button

## **SPECIFICATION**