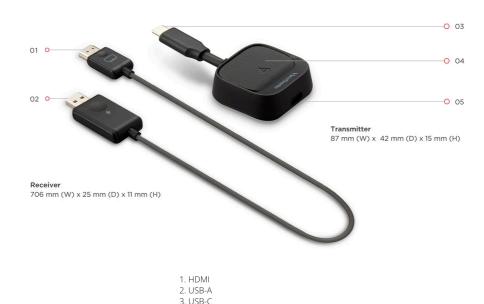

-700, with enhanced compatibility. Supporting over 90% of devices, it enables seamless casting via peer-to-peer connection, Miracast, and iOS/macOS screen mirroring, providing exceptional flexibility. Its plug-and-play functionality eliminates the need for network setup or software installation, ensuring a hassle-free experience. The ViewShare supports up to 1080p Full HD resolution and allows DRM-protected content streaming from platforms like Netflix and Disney+. Additionally, a USB-C port with pass-through charging lets users connect and charge their devices simultaneously. With a sleek, modern design, the ViewShare combines style and ease of use. Its 30-meter transmission range delivers stable, secure wireless casting, making it an ideal choice for both professional and personal use.



5. USB-C (Pass-Through Charging)

4. Pair Button

## **SPECIFICATION**