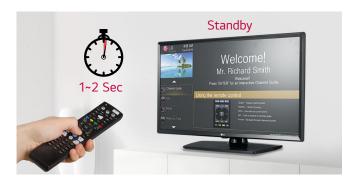

## Instant On

The high speed loading system enables users to enjoy content immediately after turning on the TV.