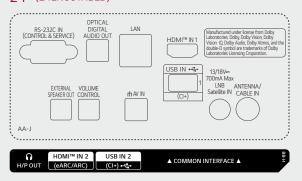

rface and efficiently manages all TVs in the room.

 $\ensuremath{^{\star}}$  Some features may not be supported based on PCD versions.



## Pro:Idiom

Digital Rights Management (DRM) technology provides access to premium content to help assure rapid and broad deployment of HDTV and other high-value digital content.



## Instant On

The high speed loading system enables users to enjoy content immediately after turning on the TV.



# EzManager

EzManager provides a convenient installation function for automatically set up Pro:Centric TV settings without the extra effort of configuration. Auto-installation requires 1-3 minutes while manual installation requires 3-5 minutes.

\* All images are for illustrative purposes only.

## CONNECTIVITY

### 32" (32LN661HBLA)



## 24" (24LN661HBLD)



#### 27" (27LN661H0LA)