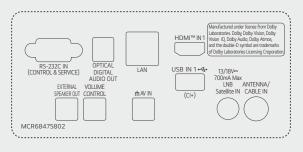

ges all TVs in the room.

 $\ensuremath{^{\star}}$  Some features may not be supported based on PCD versions.



## Pro:Idiom

Digital Rights Management (DRM) technology provides access to premium content to help assure rapid and broad deployment of HDTV and other high-value digital content.



## Instant On

The high speed loading system enables users to enjoy content immediately after turning on the TV.



# EzManager

EzManager provides a convenient installation function for automatically set up Pro:Centric TV settings without the extra effort of configuration. Auto-installation requires 1-3 minutes while manual installation requires 3-5 minutes.

\* All images are for illustrative purposes only.

## CONNECTIVITY

### 32" (32LN661HBLA)



## 24" (24LN661HBLD)



#### 27" (27LN661H0LA)