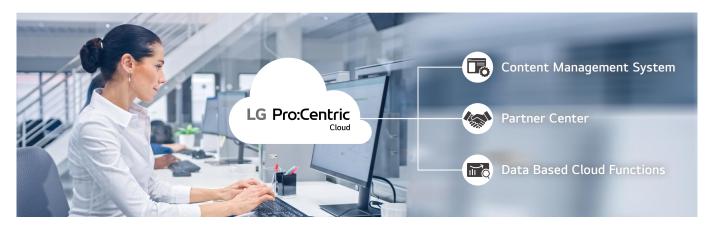

## Pro:Centric Cloud

Pro:Centric Cloud improves the usability of enterprise's CMS solution and cloudification of system, reinforcing the service of 3<sup>rd</sup> party solution. It also offers various design templates, improving data collection and analytics platform with an eyecatching dashboard.