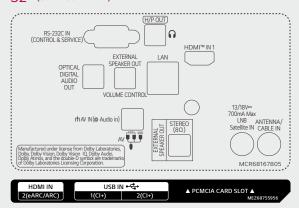

roviding customized interface and efficiently manages all TVs in the room.

 $\ensuremath{^{\star}}$  Some features may not be supported based on PCD versions.



## Pro:Idiom

Digital Rights Management (DRM) technology provides access to premium content to help assure rapid and broad deployment of HDTV and other high-value digital content.



## Instant On

The high speed loading system enables users to enjoy content immediately after turning on the TV.



# EzManager

EzManager provides a convenient installation function for automatically set up Pro:Centric TV settings without the extra effort of configuration. Auto-installation requires 1-3 minutes while manual installation requires 3-5 minutes.

\* All images are for illustrative purposes only.

## CONNECTIVITY

### 32" (32LN661HBLA)



## 24" (24LN661HBLD)



#### 27" (27LN661H0LA)