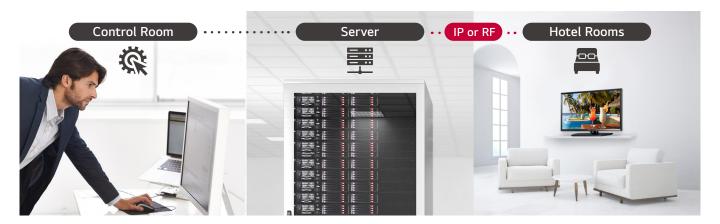

## Pro:Centric Direct

The hotel content management solution Pro:Centric Direct offers easy and simple editing tools, making it easy to perform service and IP network-based remote management. The Pro:Centric Direct solution enables users to edit their interface easily by providing customized interface and efficiently manages all TVs in the room.