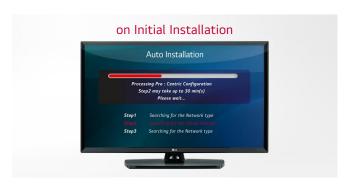

# EzManager

EzManager provides a convenient installation function for automatically set up Pro:Centric TV settings without the extra effort of configuration. Auto-installation requires 1-3 minutes while manual installation requires 3-5 minutes.