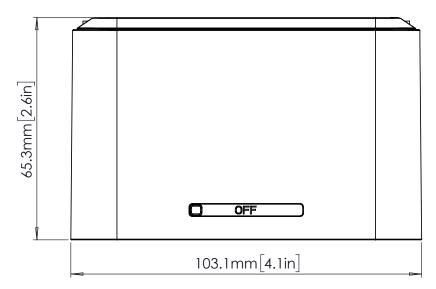

### PHYSICAL SPECIFICATION

| Camera Dimensions                 | 65.3 x 40.1 x 103.1 mm (2.57 x 1.58 x 4.06 in) |
|-----------------------------------|------------------------------------------------|
| Camera Dimensions Including Mount | 65.3 x 80.8 x 103.1 mm (2.57 x 3.18 x 4.06 in) |
| & Connector                       |                                                |
| Privacy Shutter                   | Yes, manual                                    |
| Connection                        | Vertical USB-C                                 |
| Panel Compatibility               | ActivPanel 10 Premium                          |

### **TECHNICAL DRAWINGS**

Top

96.0mm [3.8in]

ePTZ 4K Camera SS 03/25 v1 EN-INTL