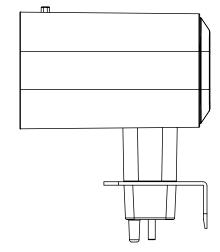

### **TECHNICAL DRAWINGS**

Top

96.0mm [3.8in]

ePTZ 4K Camera SS 03/25 v1 EN-INTL