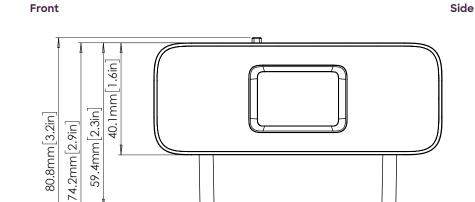

### PHYSICAL SPECIFICATION

| Camera Dimensions                 | 65.3 x 40.1 x 103.1 mm (2.57 x 1.58 x 4.06 in) |
|-----------------------------------|------------------------------------------------|
| Camera Dimensions Including Mount | 65.3 x 80.8 x 103.1 mm (2.57 x 3.18 x 4.06 in) |
| & Connector                       |                                                |
| Privacy Shutter                   | Yes, manual                                    |
| Connection                        | Vertical USB-C                                 |
| Panel Compatibility               | ActivPanel 10 Premium                          |

### **TECHNICAL DRAWINGS**

Top

96.0mm [3.8in]

ePTZ 4K Camera SS 03/25 v1 EN-INTL