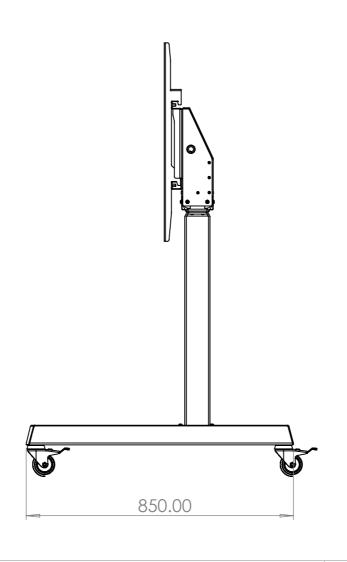

## SPECIFICATION:

- Max Capacity 80kg, suitable for screen between 42 and 86in. Suitable for VESA mounts 200, 300, 400, 500, 600, 700 and 800mm in width and between 100 and
- 600mm in height. 750mm Electric height adjustment, 1060 1810mm height range to centre of mount.