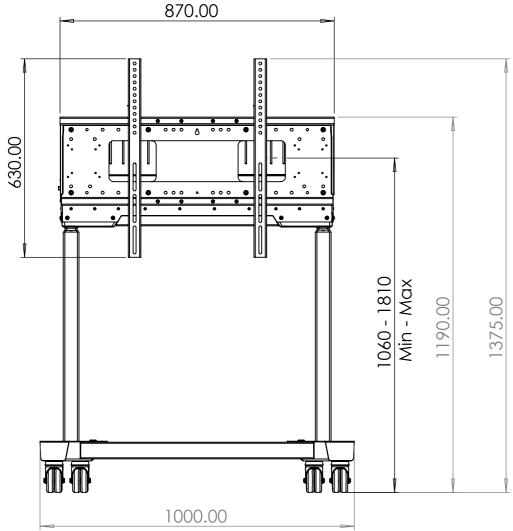

## SPECIFICATION:

- Max Capacity 80kg, suitable for screen between 42 and 86in. Suitable for VESA mounts 200, 300, 400, 500, 600, 700 and 800mm in width and between 100 and
- 600mm in height. 750mm Electric height adjustment, 1060 1810mm height range to centre of mount.

\*Shown in lowest position