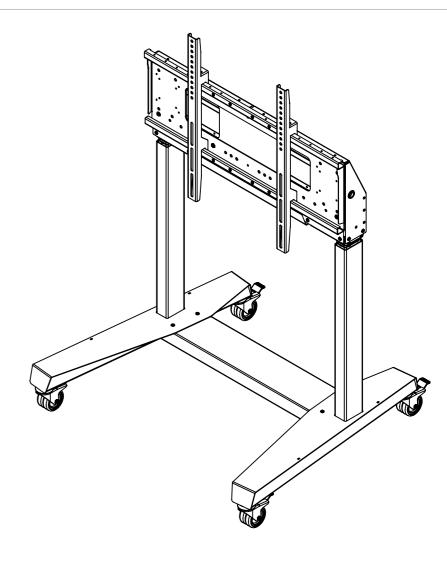

- Anti-Collision sensor.
  Piezo Anti-Squeeze sensor.
  4 x Lockable swivel casters

PRODUCT NAME: Duo 750 Trolley

**Loxit Limited**First avenue
Poynton Industrial Estate Poynton Cheshire England SK12 1YJ t: +44 (0)1625 856 801 w: www.loxit.com