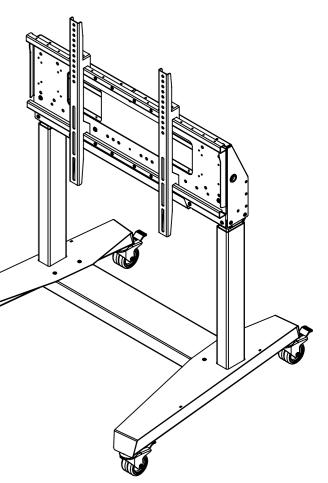

## \*Shown in lowest position

SPECIFICATION:

- ٠
- Max Capacity 80kg, suitable for screen between 42 and 86in. Suitable for VESA mounts 200, 300, 400, 500, 600, 700 and 800mm in width and between 100 and 600mm in height. 500mm Electric height adjustment, 920 1420mm height range to centre of mount. Anti-Collision sensor. 4 x Lockable swivel casters ٠
- ٠
- ٠
- •

PRODUCT NAME: Duo 500 Trolley

|                                                                                                                                                                              | 8945-500                                                                                                                                                       | 03 | 3/03/2025   |
|------------------------------------------------------------------------------------------------------------------------------------------------------------------------------|----------------------------------------------------------------------------------------------------------------------------------------------------------------|----|-------------|
|                                                                                                                                                                              | UNLESS OTHERWISE SPECIFIED:<br>DIMENSIONS ARE IN MILLIMETERS<br>TOLERANCES: ±5mm                                                                               |    | REVISION:   |
| Loxit Limited<br>First avenue<br>Poynton Industrial Estate<br>Poynton<br>Cheshire<br>England<br>SK12 1YJ<br>t: +44 (0)1625 856 801<br>w: www.loxit.com<br>e: Sales@loxit.com | DO NOT SCALE DRAWING,<br>DIMENSIONS AND SPECIFICA<br>SUBJECT TO CHANGE WITHO<br>NOTICE.                                                                        |    | THIRD ANGLE |
|                                                                                                                                                                              | THE COPYRIGHT OF THIS DRAWING IS RETAINED BY<br>LOXIT LIMITED.<br>THIS DRAWING MAY NOT BE REPRODUCED WITHOUT<br>THE PRIOR WRITTEN PERMISSION OF LOXIT LIMITED. |    |             |