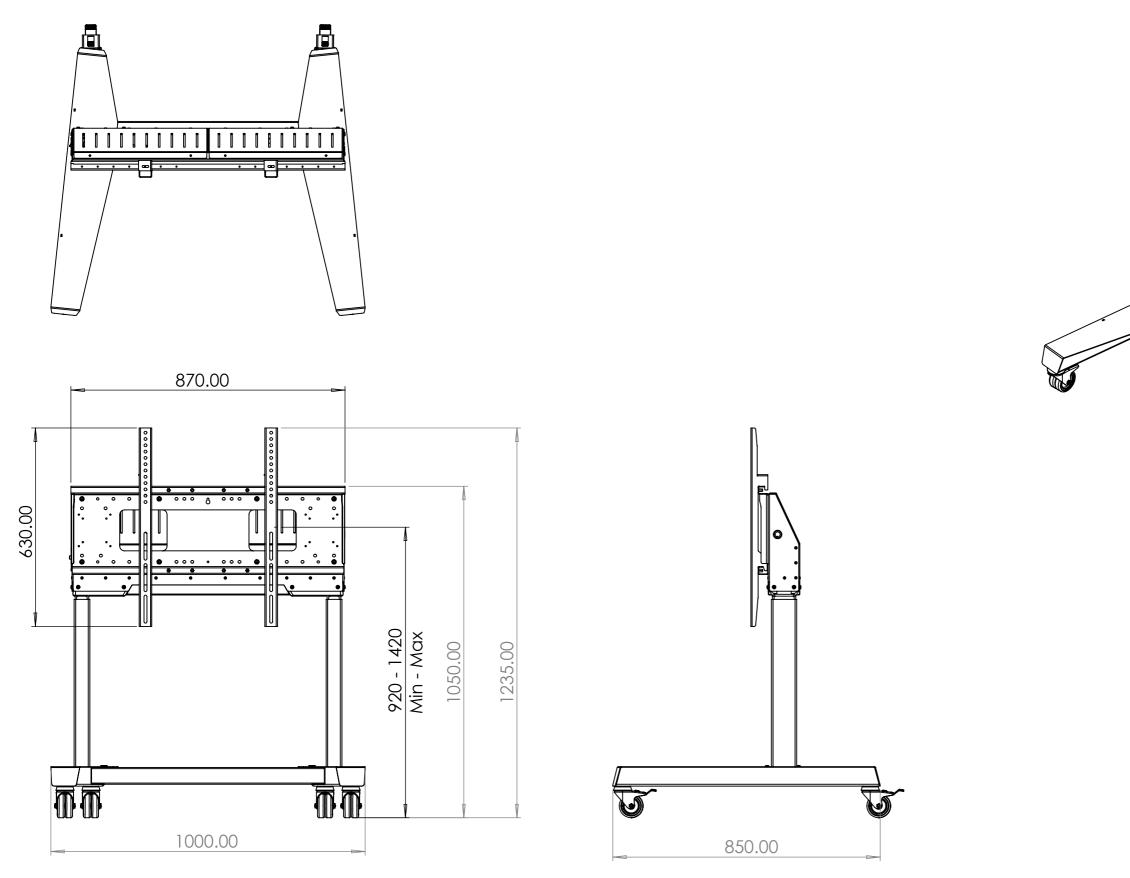

## \*Shown in lowest position

SPECIFICATION:

- ٠
- Max Capacity 80kg, suitable for screen between 42 and 86in. Suitable for VESA mounts 200, 300, 400, 500, 600, 700 and 800mm in width and between 100 and 600mm in height. 500mm Electric height adjustment, 920 1420mm height range to centre of mount. Anti-Collision sensor. 4 x Lockable swivel casters ٠
- ٠
- ٠
- •

PRODUCT NAME: Duo 500 Trolley

|                                                                                                                                                                              | 8945-500                                                                                                                                                       | 03 | 3/03/2025   |
|------------------------------------------------------------------------------------------------------------------------------------------------------------------------------|----------------------------------------------------------------------------------------------------------------------------------------------------------------|----|-------------|
|                                                                                                                                                                              | UNLESS OTHERWISE SPECIFIED:<br>DIMENSIONS ARE IN MILLIMETERS<br>TOLERANCES: ±5mm                                                                               |    | REVISION:   |
| Loxit Limited<br>First avenue<br>Poynton Industrial Estate<br>Poynton<br>Cheshire<br>England<br>SK12 1YJ<br>t: +44 (0)1625 856 801<br>w: www.loxit.com<br>e: Sales@loxit.com | DO NOT SCALE DRAWING,<br>DIMENSIONS AND SPECIFICA<br>SUBJECT TO CHANGE WITHO<br>NOTICE.                                                                        |    | THIRD ANGLE |
|                                                                                                                                                                              | THE COPYRIGHT OF THIS DRAWING IS RETAINED BY<br>LOXIT LIMITED.<br>THIS DRAWING MAY NOT BE REPRODUCED WITHOUT<br>THE PRIOR WRITTEN PERMISSION OF LOXIT LIMITED. |    |             |