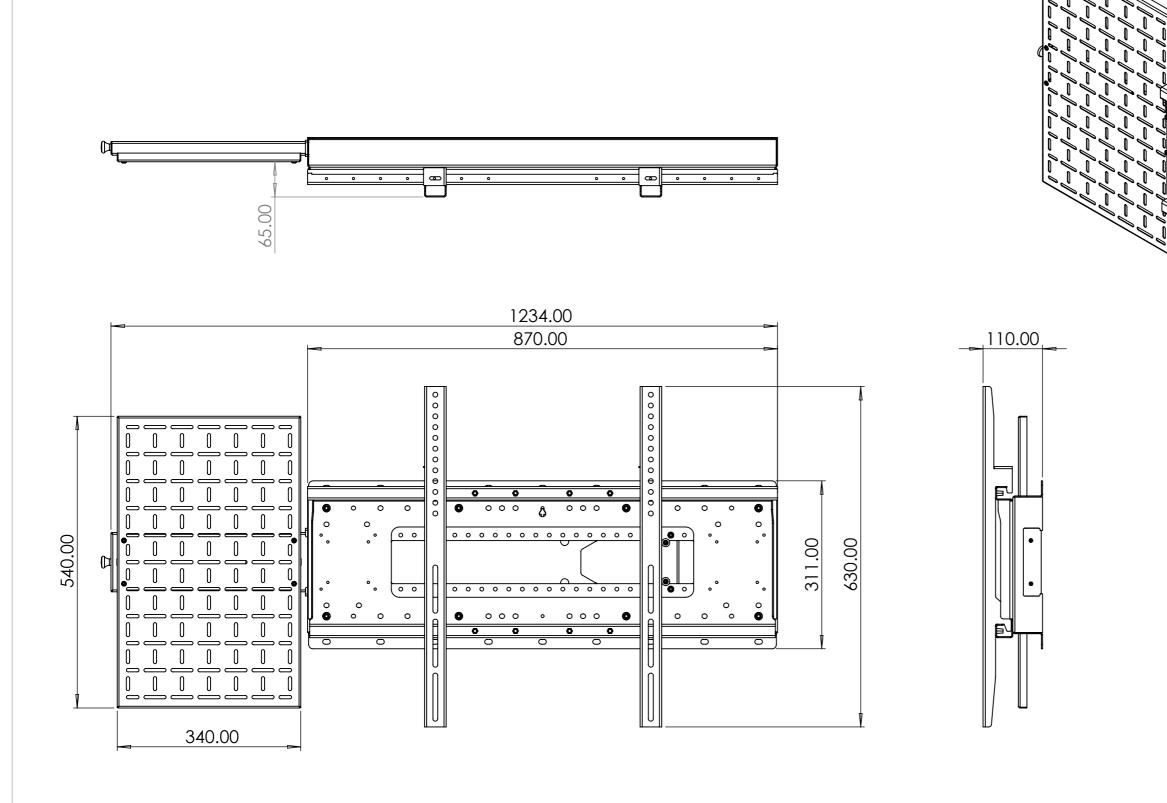

## SPECIFICATION:

- ٠
- Max Capacity 100kg, suitable screens between 75-98in. Suitable for VESA mounts 200, 300, 400, 500, 600, 700 and 800mm in width and between 100 and 600mm in height. 340x540mm slide out AV tray. 110mm Depth from wall to rear of screen. ٠
- ٠
- ٠