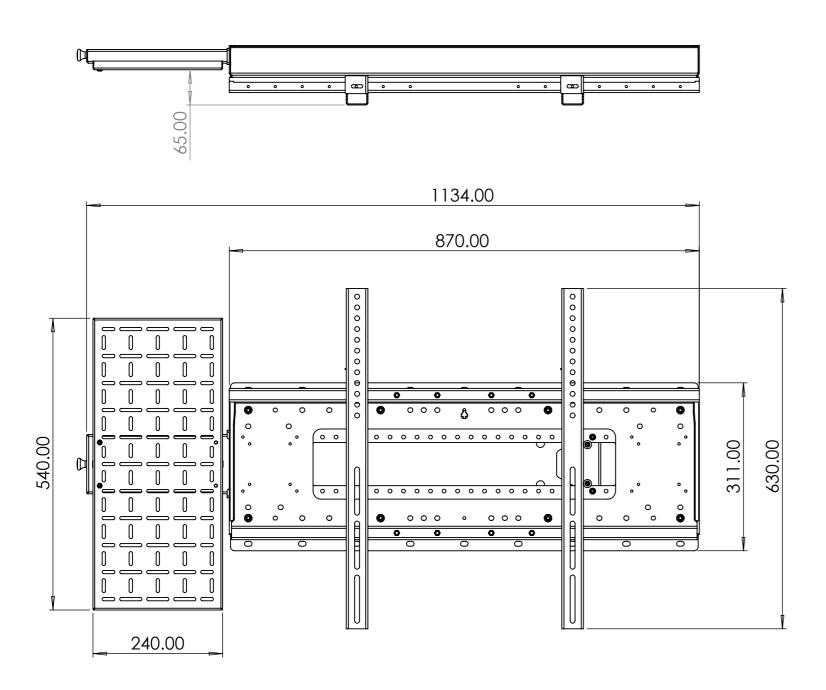

## SPECIFICATION:

- Max Capacity 100kg, suitable for 65in Screens.
  Suitable for VESA mounts 200, 300, 400, 500, 600, 700 and 800mm in width and between 100 and 600mm in height.
  240x540mm slide out AV tray.
  110mm Depth from wall to rear of screen.

## PRODUCT NAME:

Flat to Wall Screen Mount with AV Tray

Loxit Limited
First avenue
Poynton Industrial Estate Poynton industrial Esta Poynton Cheshire England SK12 1YJ t: +44 (0) 1625 856 801 w: www.loxit.com

e: Sales@loxit.com

PRODUCT SKU: 8962-240

DATE: 10/03/2025

UNLESS OTHERWISE SPECIFIED: DIMENSIONS ARE IN MILLIMETERS TOLERANCES: ±5mm

DO NOT SCALE DRAWING

DIMENSIONS AND SPECIFICATION SUBJECT TO CHANGE WITHOUT NOTICE.