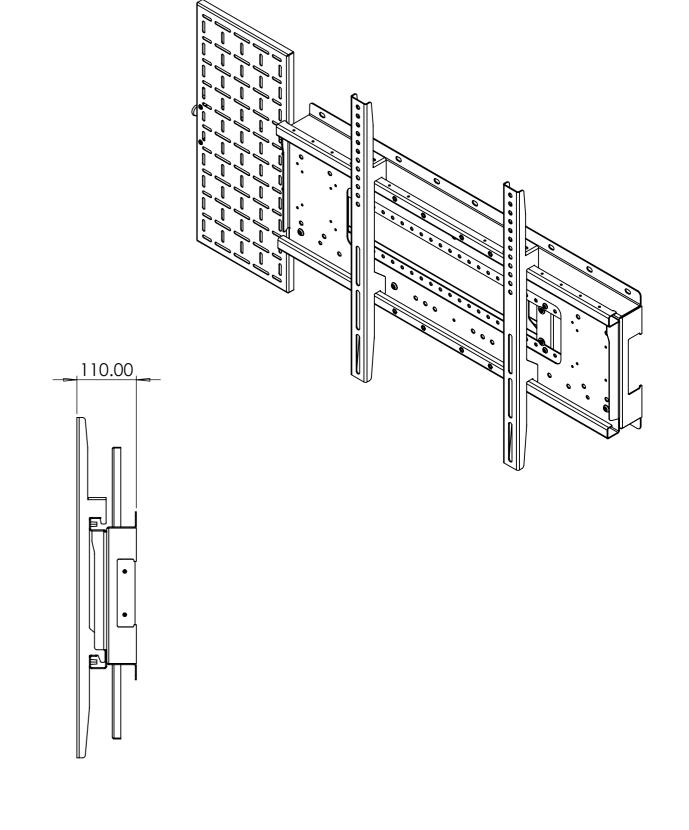

## SPECIFICATION:

- Max Capacity 100kg, suitable for 65in Screens.
  Suitable for VESA mounts 200, 300, 400, 500, 600, 700 and 800mm in width and between 100 and 600mm in height.
  240x540mm slide out AV tray.
  110mm Depth from wall to rear of screen.

## PRODUCT NAME:

Flat to Wall Screen Mount with AV Tray

Loxit Limited
First avenue
Poynton Industrial Estate Poynton industrial Esta Poynton Cheshire England SK12 1YJ t: +44 (0) 1625 856 801 w: www.loxit.com