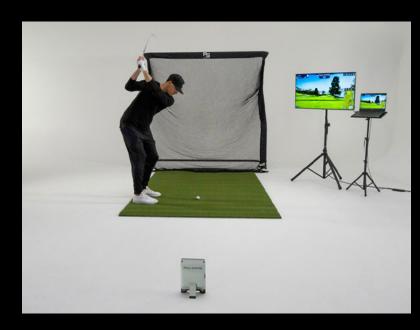

# FULL SWING KIT STUDIO NET PACKAGE

Net Dimensions: 7'6" Height x 8' Width x 3'6" Depth

Recommended Space Dimensions: Minimum of a 9' high ceiling, 9' width, 20' length.

# FULL SWING KIT STUDIO NET PACKAGE WITH PC

Net Dimensions: 7'6" Height x 8' Width x 3'6" Depth

Recommended Space Dimensions: Minimum of a 9' high ceiling, 9' width, 20' length.