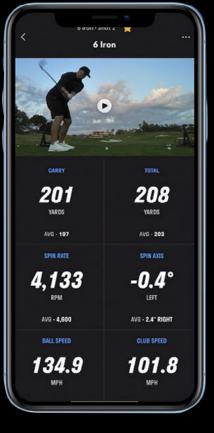

## **ABSOLUTE ACCURACY**

16 Points of Club & Ball Data Included

### **CUSTOMIZE**

Select what data points matter to you and arrange them across all your devices.

169 YARDS