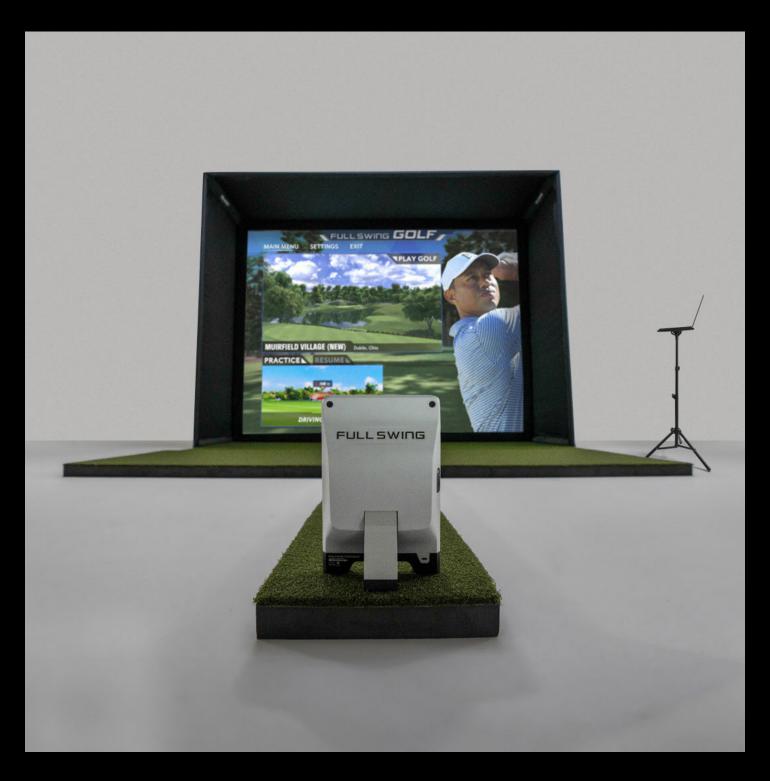

# SCREEN AND PROJECTOR STUDIO ENCLOSURES

Get everything you need to be able to set up your own indoor golf studio to see your shots enter the virtual world on the screen in front of you, powered by the most innovative launch monitor on the market, the Full Swing KIT. With this package, you'll get a durable screen enclosure with side barriers, turf landing pads & mats, premium projector and Full Swing KIT.

#### FULL SWING KIT STUDIO 12' SCREEN PACKAGE

Enclosure Dimensions: 9'4" Height x 12'2" Width

Recommended Space Dimensions: Minimum of a 10' ceiling, 14' width, 18' length.

#### FULL SWING KIT STUDIO 12' SCREEN PACKAGE WITH PC

Enclosure Dimensions: 9'4" Height x 12'2" Width

Recommended Space Dimensions: Minimum of a 10' ceiling, 14' width, 18' length.

#### **SCREEN AND PROJECTOR STUDIO ENCLOSURES**

With our PC Package, get a Premium Touchscreen Gaming Laptop that enables you to play Full Swing GOLF for KIT Softwa e that gives you the best virtual gameplay experience possible with a launch monitor.