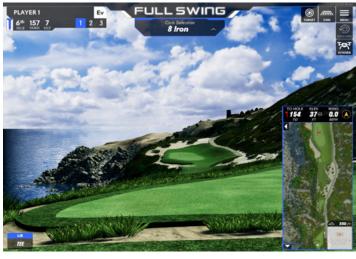

### **FULL SWING** GOLF | KIT SOFTWARE

15 iconic courses and a driving range are available with our PC packages.

# **CHANGE HOW YOU** PRACTICE AND PLAY INDOORS