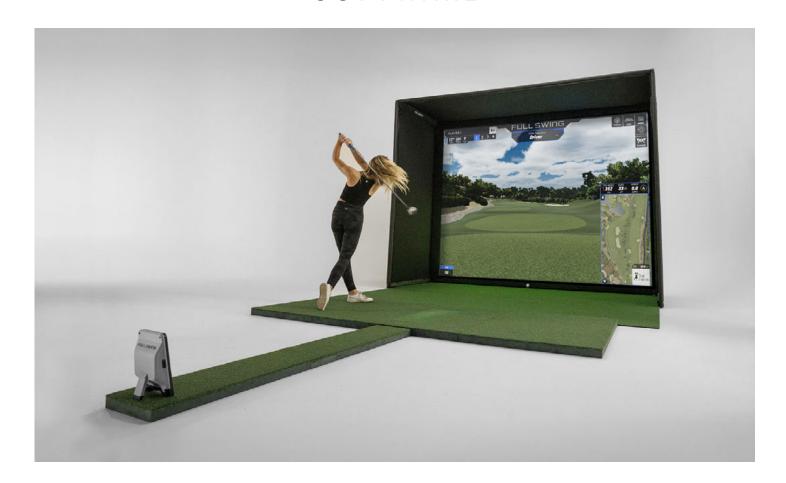

# SCREEN AND PROJECTOR STUDIO ENCLOSURES

Get everything you need to be able to set up your own indoor golf studio to see your shots enter the virtual world on the screen in front of you, powered by the most innovative launch monitor on the market, the Full Swing KIT. With this package, you'll get a durable screen enclosure with side barriers, turf landing pads & mats, premium projector and Full Swing KIT.

#### FULL SWING KIT STUDIO 12' SCREEN PACKAGE

Enclosure Dimensions: 9'4" Height x 12'2" Width

Recommended Space Dimensions: Minimum of a 10' ceiling, 14' width, 18' length.