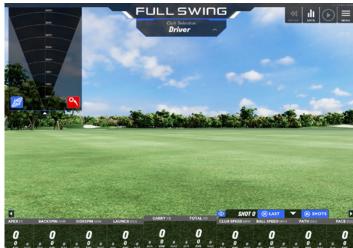

## **ABSOLUTE ACCURACY**

16 Points of Club & Ball Data Included

### **CUSTOMIZE**

Select what data points matter to you and arrange them across all your devices.

169 YARDS

### **REVIEW**

Look at dispersion charts, averages, trends and see improvement over time.