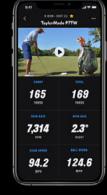

### **CUSTOMIZE**

Select what data points matter to you and arrange them across all your devices.

169 YARDS