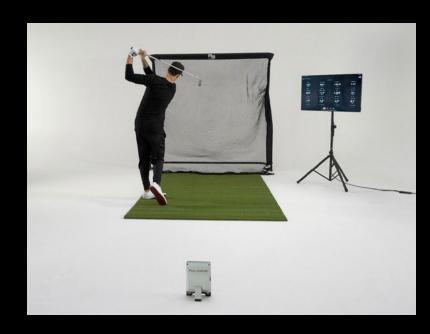

#### **NET STUDIO ENCLOSURES**

Set up your net (with side barriers included) in minutes and roll out the included 10' turf hitting mat roll to hit start shots into a durable net that can handle golf ball speeds of up to 250 MPH and automatically returns the golf balls back to the golfer.

# FULL SWING KIT STUDIO NET PACKAGE

Net Dimensions: 7'6" Height x 8' Width x 3'6" Depth

Recommended Space Dimensions: Minimum of a 9' high ceiling, 9' width, 20' length.

# FULL SWING KIT STUDIO NET PACKAGE WITH PC

Net Dimensions: 7'6" Height x 8' Width x 3'6" Depth

Recommended Space Dimensions: Minimum of a 9' high ceiling, 9' width, 20' length.