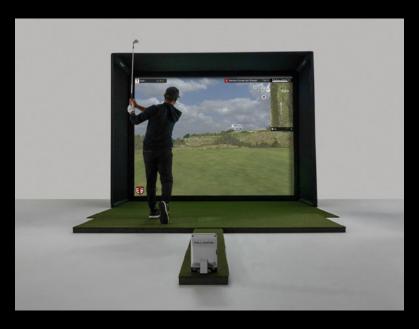

#### **NET STUDIO ENCLOSURES**

Set up your net (with side barriers included) in minutes and roll out the included 10' turf hitting mat roll to hit start shots into a durable net that can handle golf ball speeds of up to 250 MPH and automatically returns the golf balls back to the golfer.

# FULL SWING KIT STUDIO NET PACKAGE

Net Dimensions: 7'6" Height x 8' Width x 3'6" Depth

Recommended Space Dimensions: Minimum of a 9' high ceiling, 9' width, 20' length.

# FULL SWING KIT STUDIO NET PACKAGE WITH PC

Net Dimensions: 7'6" Height x 8' Width x 3'6" Depth

Recommended Space Dimensions: Minimum of a 9' high ceiling, 9' width, 20' length.