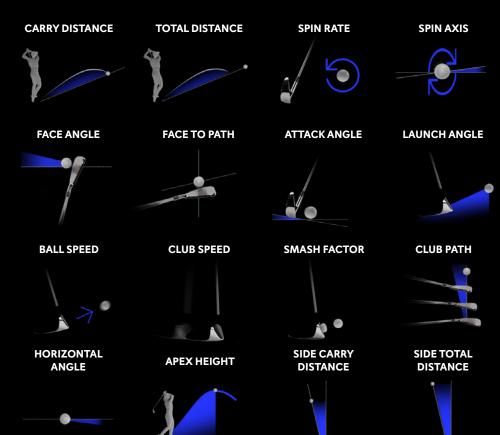

# FULL SWING

UNLOCK YOUR GAME



# THE MOST POWERFUL LAUNCH MONITOR EXPERIENCE





**MUTLI CORE PROCESSOR** 

Featuring Neural Network Processing



# 4K CAMERA, 1080P OUTPUT

Review, Save & Share Videao of Your Swing



## **ABSOLUTE ACCURACY**

16 Points of Club & Ball Data Included



# THE MOST CONNECTED APP EXPERIENCE IN GOLF

Meet The First App Truly Designed for Golfers





### **CUSTOMIZE**

Select what data points matter to you and arrange them across all your devices.









169 YARDS

### **REVIEW**

Look at dispersion charts, averages, trends and see improvement over time.







### **SHARE**

Send video to your instructor for remote lessons or share your best swing on your social media.





Name your session and share your shot by shot data, averages and dispersion chart to your instructor or save to your PC with a unique weblink and exportable CSV chart for deeper analysis.

### FREE VS PREMIUM

Use our free app to learn about your game, upgrade to our premium app to see everything.

WHAT'S INCLUDED

|