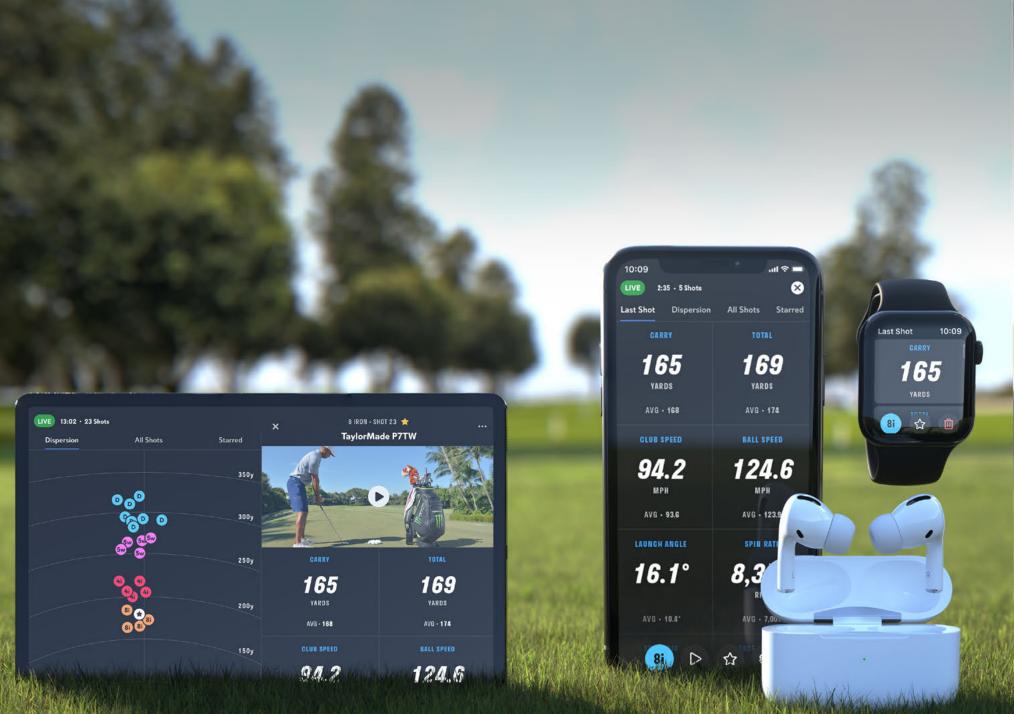

# THE MOST CONNECTED APP EXPERIENCE IN GOLF

Meet The First App Truly Designed for Golfers

### **CUSTOMIZE**

Select what data points matter to you and arrange them across all your devices.

169 YARDS