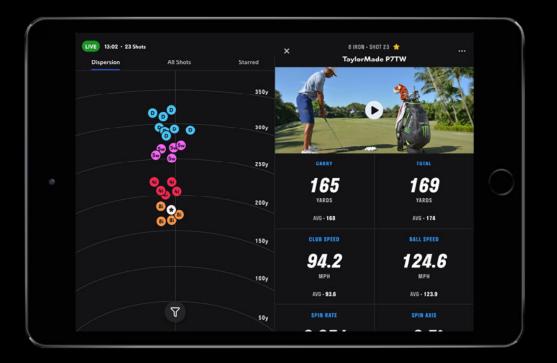

### **REVIEW**

Look at dispersion charts, averages, trends and see improvement over time.

### **SHARE**

Send video to your instructor for remote lessons or share your best swing on your social media.

Name your session and share your shot by shot data, averages and dispersion chart to your instructor or save to your PC with a unique weblink and exportable CSV chart for deeper analysis.