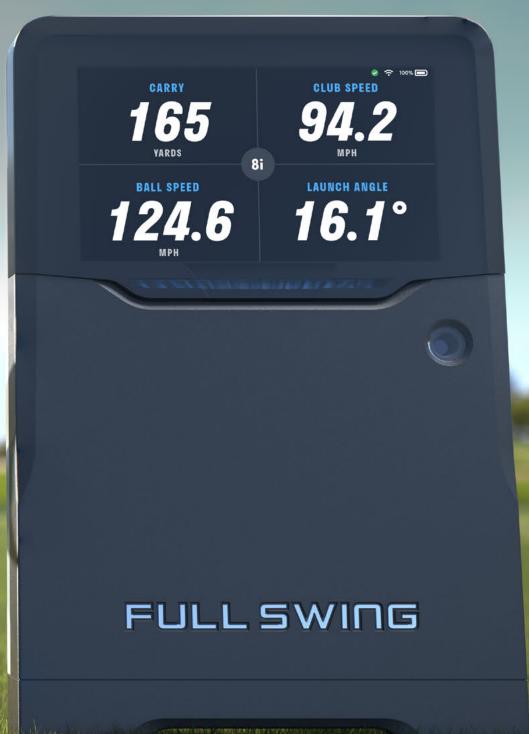

# FULL SWING

UNLOCK YOUR GAME



# THE MOST POWERFUL LAUNCH MONITOR EXPERIENCE





**MUTLI CORE PROCESSOR** 

Featuring Neural Network Processing



# 4K CAMERA, 1080P OUTPUT

Review, Save & Share Videao of Your Swing



## **ABSOLUTE ACCURACY**

16 Points of Club & Ball Data Included



# THE MOST CONNECTED APP EXPERIENCE IN GOLF

Meet The First App Truly Designed for Golfers





### **CUSTOMIZE**

Select what data points matter to you and arrange them across all your devices.









169 YARDS

### **REVIEW**

Look at dispersion charts, averages, trends and see improvement over time.







### **SHARE**

Send video to your instructor for remote lessons or share your best swing on your social media.





Name your session and share your shot by shot data, averages and dispersion chart to your instructor or save to your PC with a unique weblink and exportable CSV chart for deeper analysis.

### FREE VS PREMIUM

Use our free app to learn about your game, upgrade to our premium app to see everything.

WHAT'S INCLUDED

|                                                                             | FREE | PREMIUM |
|--------------------------------------------------