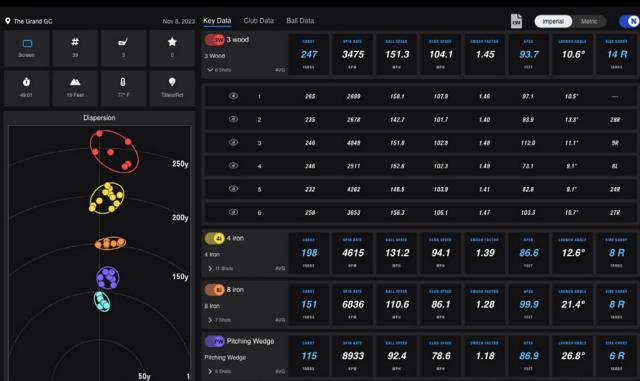

## **ABSOLUTE ACCURACY**

16 Points of Club & Ball Data Included

### **CUSTOMIZE**

Select what data points matter to you and arrange them across all your devices.

169 YARDS

### **REVIEW**

Look at dispersion charts, averages, trends and see improvement over time.