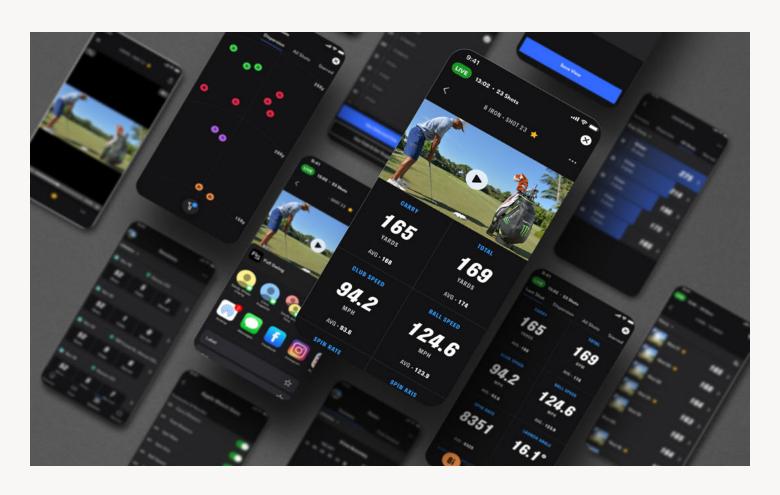

# THE MOST CONNECTED APP EXPERIENCE IN GOLF

Meet The First App Truly Designed for Golfers

### **CUSTOMIZE**

Select what data points matter to you and arrange them across all your devices.

169 YARDS

### **REVIEW**

Look at dispersion charts, averages, trends and see improvement over time.

### **SHARE**

Send video to your instructor for remote lessons or share your best swing on your social media.

Name your session and share your shot by shot data, averages and dispersion chart to your instructor or save to your PC with a unique weblink and exportable CSV chart for deeper analysis.