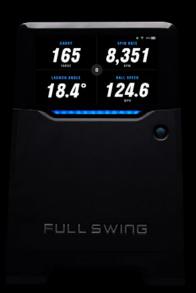

# FULL SWING

UNLOCK YOUR GAME



# THE MOST POWERFUL LAUNCH MONITOR EXPERIENCE





**MUTLI CORE PROCESSOR** 

Featuring Neural Network Processing



# 4K CAMERA, 1080P OUTPUT

Review, Save & Share Videao of Your Swing



## **ABSOLUTE ACCURACY**

16 Points of Club & Ball Data Included



# THE MOST CONNECTED APP EXPERIENCE IN GOLF

Meet The First App Truly Designed for Golfers





### **CUSTOMIZE**

Select what data points matter to you and arrange them across all your devices.









169 YARDS

### **REVIEW**

Look at dispersion charts, averages, trends and see improvement over time.







### **SHARE**

Send video to your instructor for remote lessons or share your best swing on your social media.





Name your session and share your shot by shot data, averages and dispersion chart to your instructor or save to your PC with a unique weblink and exportable CSV chart for deeper analysis.

### FREE VS PREMIUM

Use our free app to learn about your game, upgrade to our premium app to see everything.

WHAT'S INCLUDED

|                                                                             | FREE | PREMIUM |
|-----------------------------------------------------------------------------|------|---------|
| Unlimited Live Session Data & Video