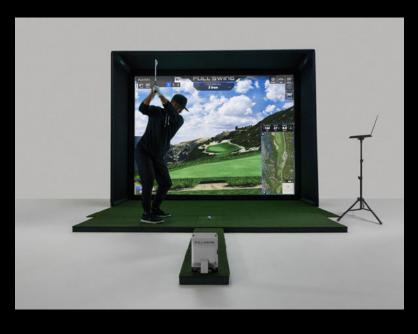

# SCREEN AND PROJECTOR STUDIO ENCLOSURES

Get everything you need to be able to set up your own indoor golf studio to see your shots enter the virtual world on the screen in front of you, powered by the most innovative launch monitor on the market, the Full Swing KIT. With this package, you'll get a durable screen enclosure with side barriers, turf landing pads & mats, premium projector and Full Swing KIT.

#### FULL SWING KIT STUDIO 12' SCREEN PACKAGE

Enclosure Dimensions: 9'4" Height x 12'2" Width

Recommended Space Dimensions: Minimum of a 10' ceiling, 14' width, 18' length.