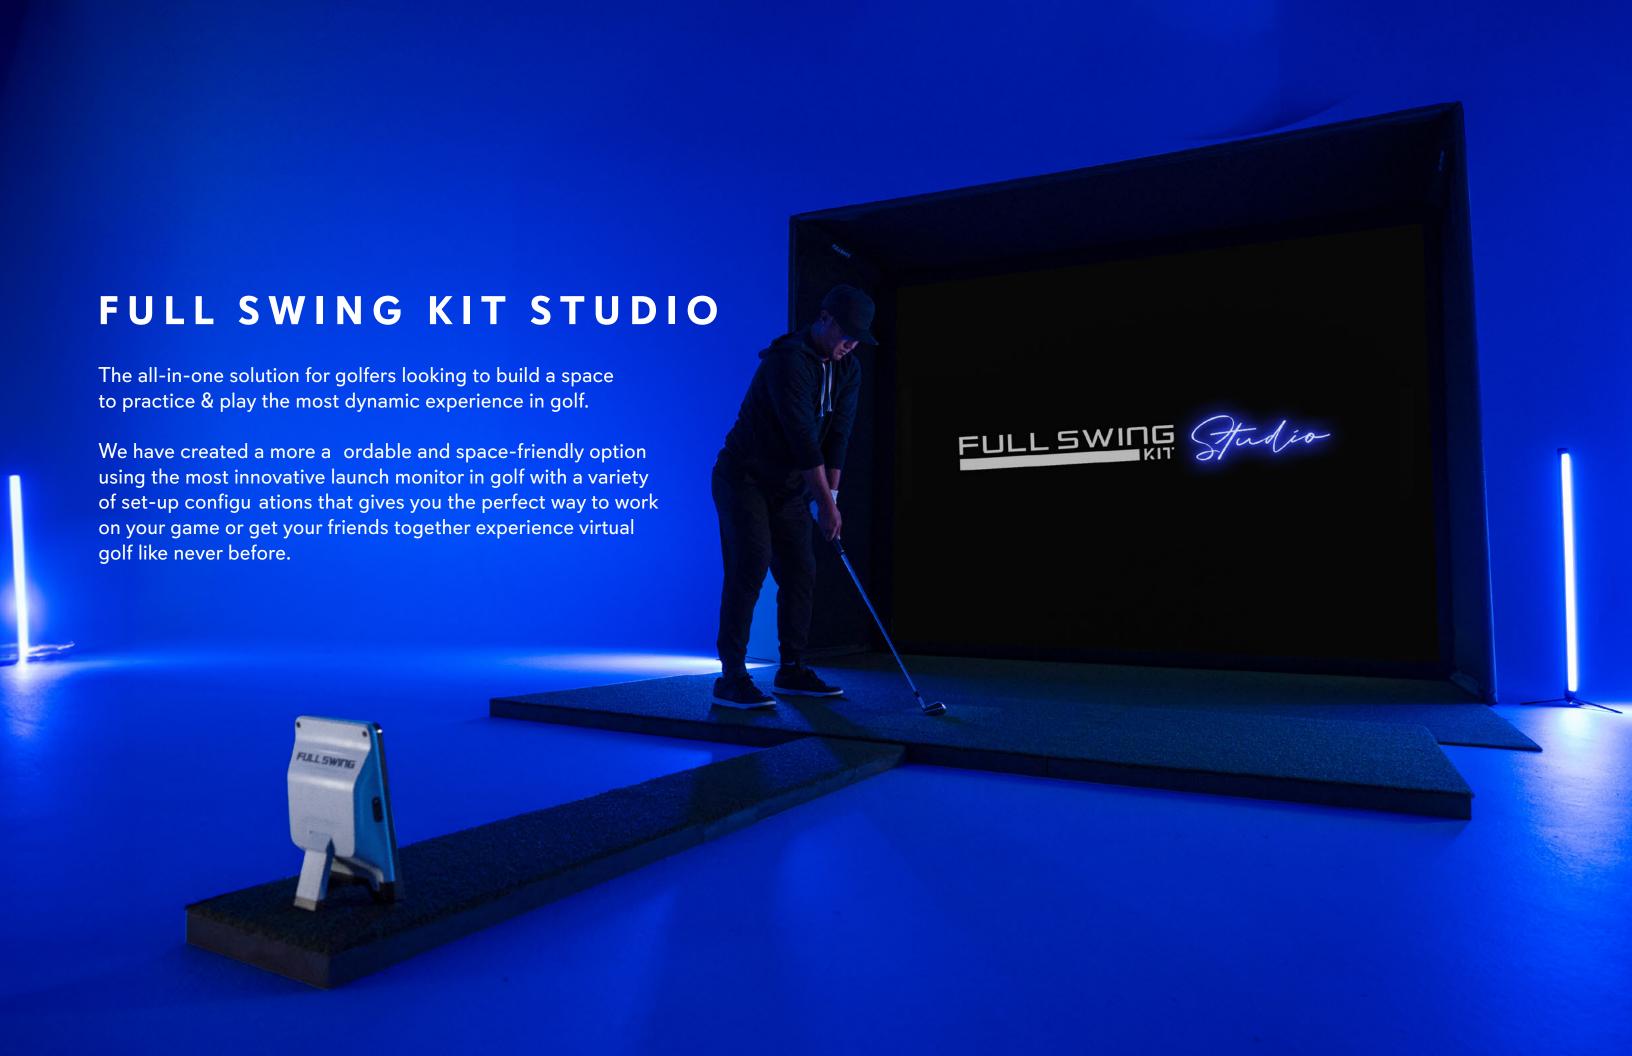

# FULL SWING KIT STUDIO PACKAGES

We have created a more a ordable and space-friendly option using the most innovative launch monitor in golf with a variety of set-up configu ations that gives you the perfect way to work on your game or get your friends together experience virtual golf like never before.

# SCREEN AND PROJECTOR STUDIO ENCLOSURES

Get everything you need to be able to set up your own indoor golf studio to see your shots enter the virtual world on the screen in front of you, powered by the most innovative launch monitor on the market, the Full Swing KIT. With this package, you'll get a durable screen enclosure with side barriers, turf landing pads & mats, premium projector and Full Swing KIT.