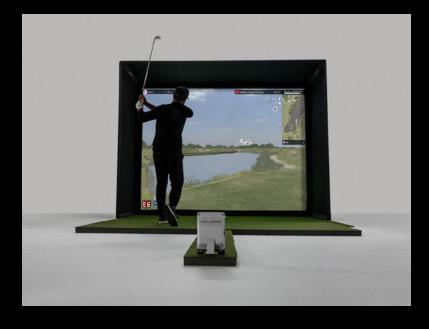

# SCREEN AND PROJECTOR STUDIO ENCLOSURES

Get everything you need to be able to set up your own indoor golf studio to see your shots enter the virtual world on the screen in front of you, powered by the most innovative launch monitor on the market, the Full Swing KIT. With this package, you'll get a durable screen enclosure with side barriers, turf landing pads & mats, premium projector and Full Swing KIT.

#### FULL SWING KIT STUDIO 12' SCREEN PACKAGE WITH PC

Enclosure Dimensions: 9'4" Height x 12'2" Width

Recommended Space Dimensions: Minimum of a 10' ceiling, 14' width, 18' length.