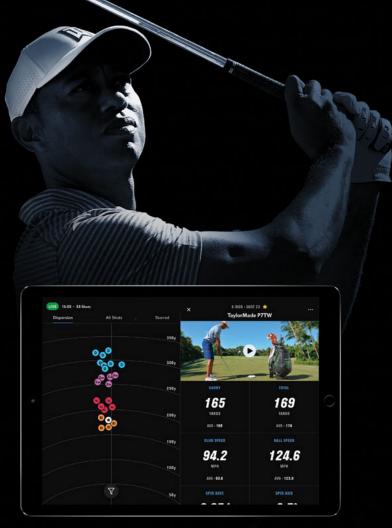

### **CUSTOMIZE**

Select what data points matter to you and arrange them across all your devices.

169 YARDS

### **REVIEW**

Look at dispersion charts, averages, trends and see improvement over time.

### **SHARE**

Send video to your instructor for remote lessons or share your best swing on your social media.

Name your session and share your shot by shot data, averages and dispersion chart to your instructor or save to your PC with a unique weblink and exportable CSV chart for deeper analysis.