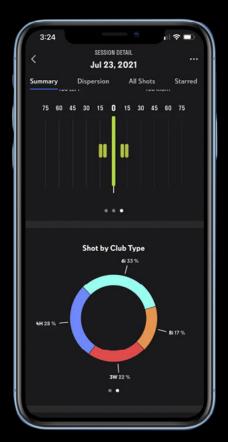

### **REVIEW**

Look at dispersion charts, averages, trends and see improvement over time.

### **SHARE**

Send video to your instructor for remote lessons or share your best swing on your social media.

Name your session and share your shot by shot data, averages and dispersion chart to your instructor or save to your PC with a unique weblink and exportable CSV chart for deeper analysis.