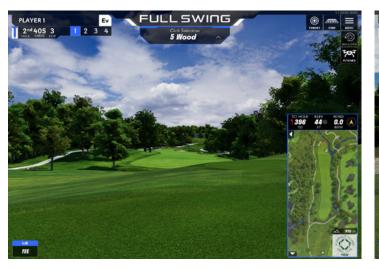

### **FULL SWING** GOLF | KIT SOFTWARE

15 iconic courses and a driving range are available with our PC packages.

# **CHANGE HOW YOU** PRACTICE AND PLAY INDOORS