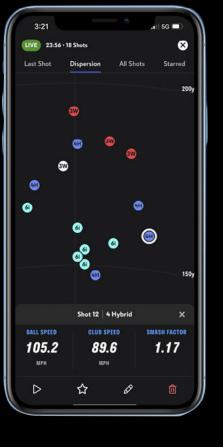

### **REVIEW**

Look at dispersion charts, averages, trends and see improvement over time.

### **SHARE**

Send video to your instructor for remote lessons or share your best swing on your social media.

Name your session and share your shot by shot data, averages and dispersion chart to your instructor or save to your PC with a unique weblink and exportable CSV chart for deeper analysis.