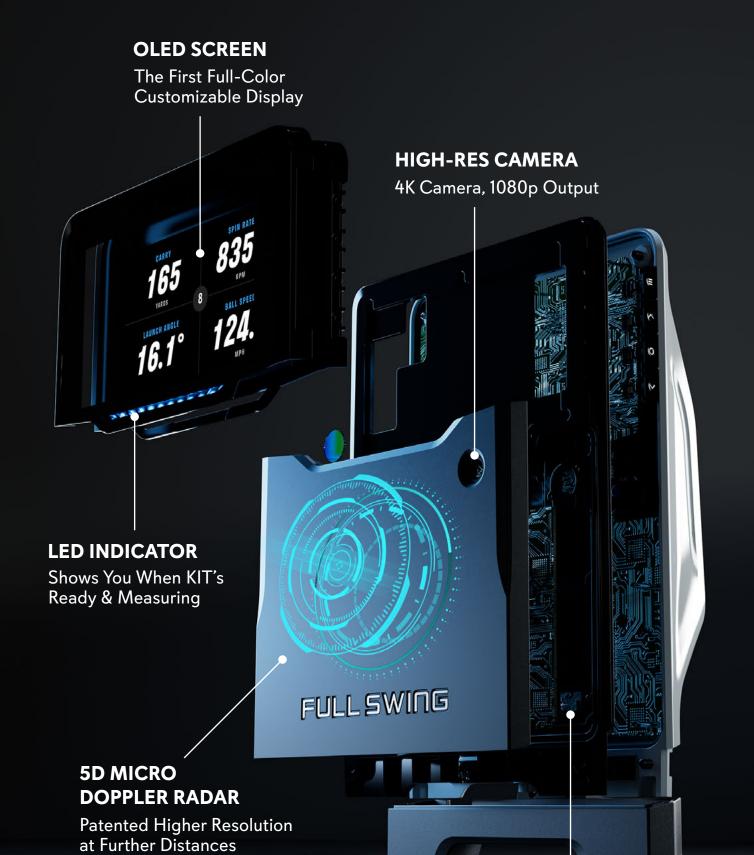

# THE MOST POWERFUL LAUNCH MONITOR EXPERIENCE

**MUTLI CORE PROCESSOR** 

Featuring Neural Network Processing

# 4K CAMERA, 1080P OUTPUT

Review, Save & Share Videao of Your Swing

## **ABSOLUTE ACCURACY**

16 Points of Club & Ball Data Included