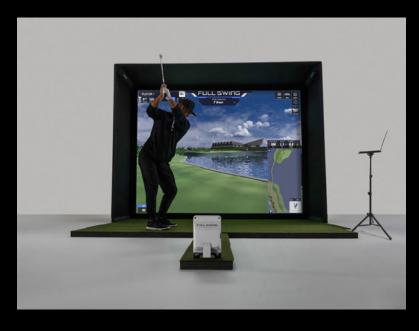

# SCREEN AND PROJECTOR STUDIO ENCLOSURES

Get everything you need to be able to set up your own indoor golf studio to see your shots enter the virtual world on the screen in front of you, powered by the most innovative launch monitor on the market, the Full Swing KIT. With this package, you'll get a durable screen enclosure with side barriers, turf landing pads & mats, premium projector and Full Swing KIT.

#### FULL SWING KIT STUDIO 10' SCREEN PACKAGE

Enclosure Dimensions: 8'4" Height x 10'10" Width

Recommended Space Dimensions: Minimum of a 9' ceiling, 12' width, 18' length.

#### FULL SWING KIT STUDIO 10' SCREEN PACKAGE WITH PC

Enclosure Dimensions: 8'4" Height x 10'10" Width

Recommended Space Dimensions: Minimum of a 9' ceiling, 12' width, 18' length.