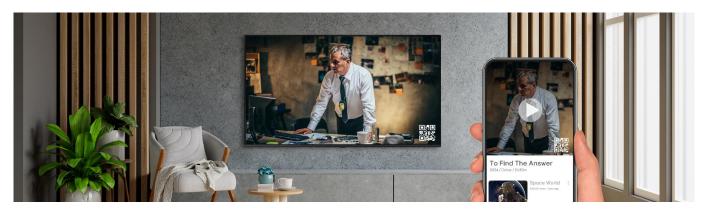

# TV Casting : AirServer

Experience an enhanced level of entertainment and comfort with the LG Hospitality TV featuring built-in AirServer. Guest can connect their personal devices with instant QR code login and enjoy their favorite OTT\* shows on a big screen TV. It offers persisted pairing, so once pairing is completed, guests don't need to pair the devices again during their stay. More importantly, guests' personal information is automatically deleted upon check-out, ensuring privacy and security.