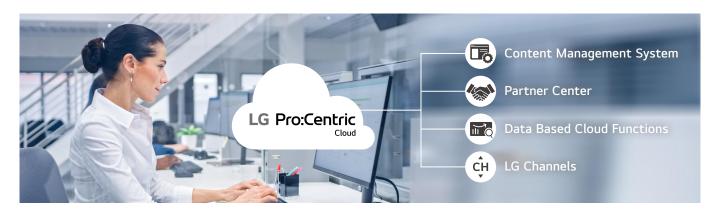

### Works with AirPlay

With Apple AirPlay, guests can stream content to LG Pro:Centric Smart Hotel TVs, right from their iPhone or iPad, whether it's to watch movies and shows from their favorite apps or share what's on their Apple devices, including photos, personal videos, games and more. Guests simply scan a unique, on-screen QR code after checking in to privately and securely pair their iPhone or iPad directly to the TV in the room for the duration of their stay.