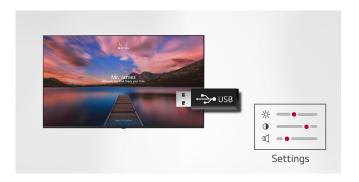

# **USB Cloning**

USB data cloning makes managing multiple displays more efficient for optimal operation. Instead of setting up each display one by one, data can be copied to a USB for one display and can be sent to the other displays through a USB plug-in.