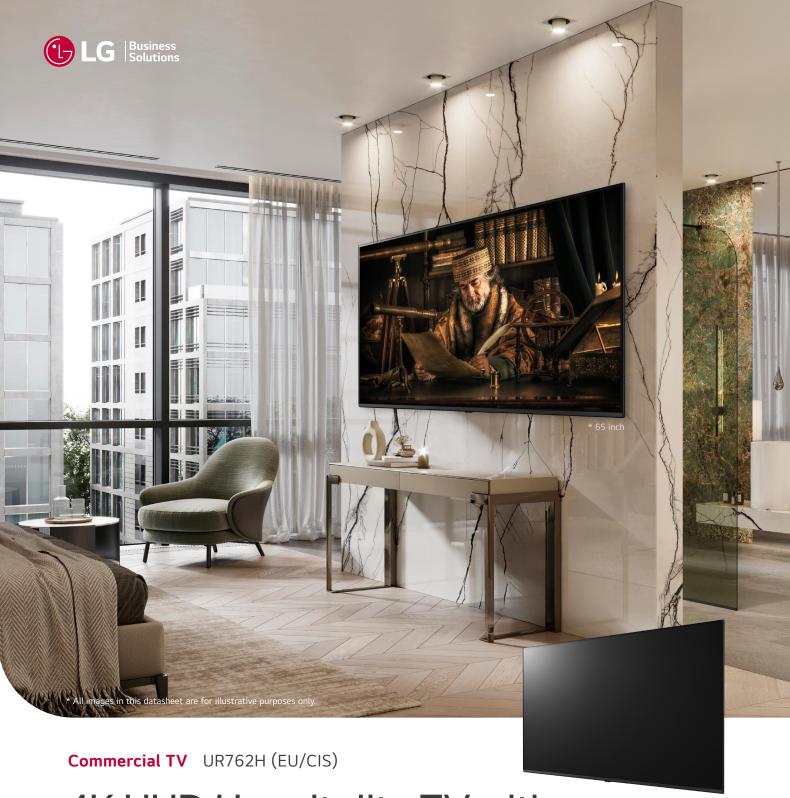

# 4K UHD Hospitality TV with Pro:Centric Solutions

Pro:Centric Solutions

Quick Menu

Slim Design

Netflix

Voice Recognition

| UR762H (EU/CIS)        |                                                                            | 75/65/55/50UR762H0ZC, 43UR762H9ZC                                                            |
|------------------------|----------------------------------------------------------------------------|----------------------------------------------------------------------------------------------|
| Design                 | Stand Type                                                                 | No Stand for Accessory: 1 Pole<br>(75"/65": Fixed, 55"/50"/43": Swivel)<br>* Sold separately |
| Display                | Inch                                                                       | 75" / 65" / 55" / 50" / 43"                                                                  |
|                        | Resolution                                                                 | 3,840 × 2,160 (UHD)                                                                          |
| Broadcasting<br>System | Digital                                                                    | DVB-T2/C/S2                                                                                  |
|                        | Analog                                                                     | SECAM / PAL                                                                                  |
| VESA                   | 75" : 400 × 400 mm<br>65" / 55" : 300 × 300 mm<br>50" / 43" : 200 × 200 mm |                                                                                              |