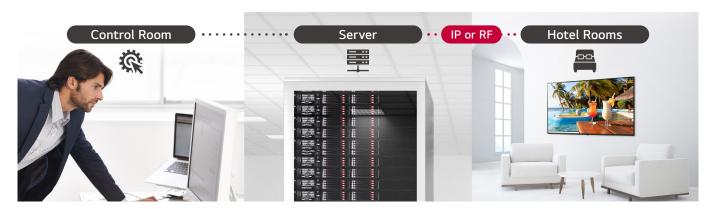

#### Pro:Centric Direct

The hotel content management solution Pro:Centric Direct offers easy and simple editing tools, making it easy to perform service and IP network-based remote management with a single click. The Pro:Centric Direct solution enables users to edit their interface easily by providing customized interface and efficiently manages all TVs in the room. The latest PCD version provides IoT-based in-room control that will be your starting point to prepare for the hotel rooms of next generation through artificial intelligence.