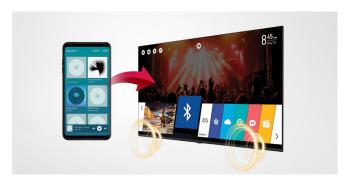

# Bluetooth Sound Sync

Bluetooth Sound Sync enables users to listen to music on a mobile device through TV speakers via Bluetooth connection.

\* Support devices for Bluetooth Sound Sync: Android (above v4.4 KitKat) / iOS based mobile device