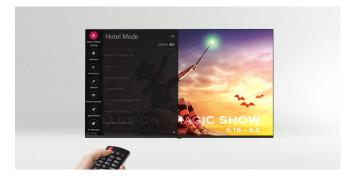

#### Hotel Mode (Public Display Mode)

From channel selection to volume level, you can control the TV settings in business areas. Hotel Mode also enables you to restore default settings, as required, on the TVs.