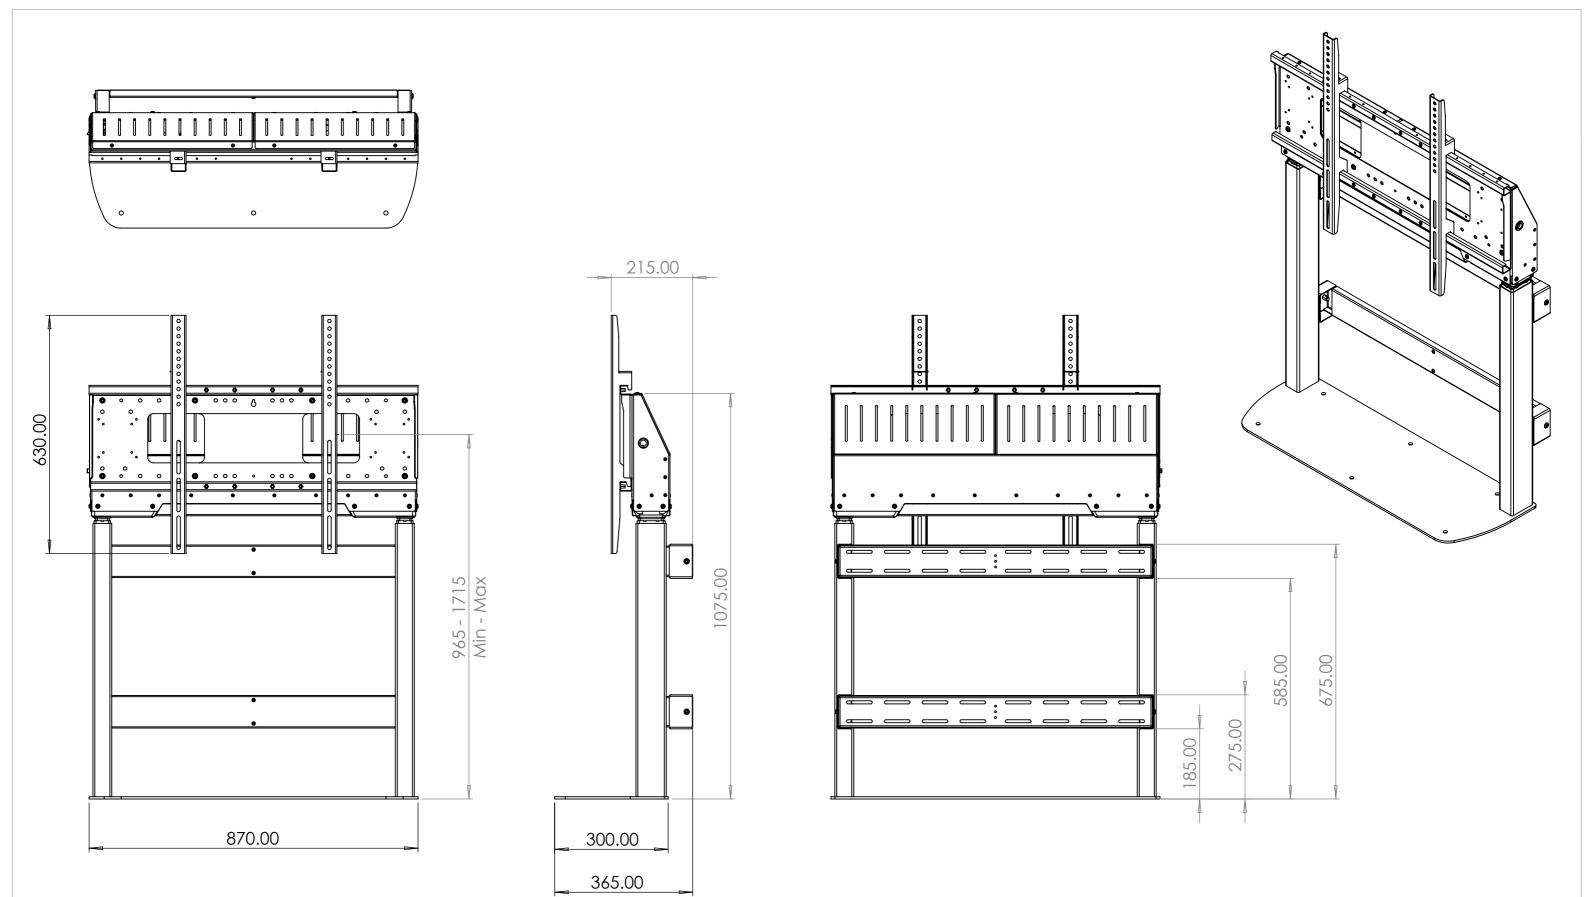

\*Shown in lowest position with 40mm brackets

## SPECIFICATION:

- Max Capacity 80kg, suitable for screen between 42 and 86in.
  Suitable for VESA mounts 200, 300, 400, 500, 600, 700 and 800mm in width and between 100 and 600mm in height.
  750mm Electric height adjustment, 965 1715mm height range to centre of mount.
  Anti-Collision sensor.
  Piezo Anti-Squeeze sensor.
  Floor plate included as standard.
  Easy install and 60mm brackets as standard, 40/100mm standoff brackets avalible.
  4 Gang UK extension included inside headbox.

## PRODUCT NAME: Duo 750 Wall Mount