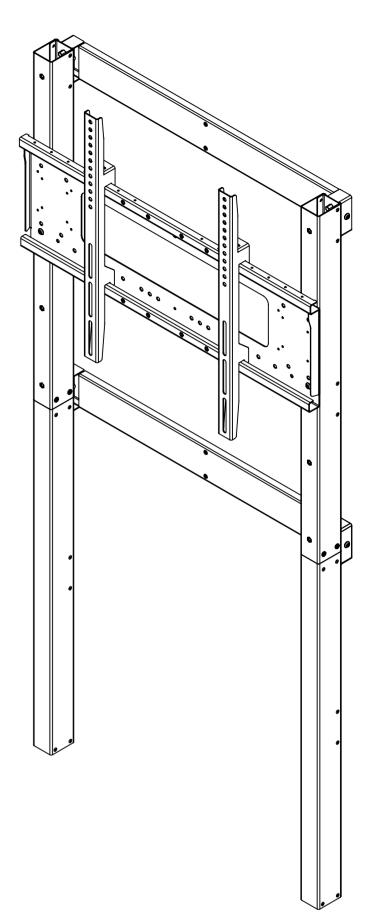

## Fixed Height Wall to Floor Slimline Mount - 8920

t: +44 (0) 845 519 5191

w: www.loxit.com

The copyright of this drawing is retained by Loxit limited This drawing may not be reproduced without prior written permission of Loxit limited

- Max Capacity 130KG, suitable for screens between 42 and 95in • Suitable for VESA mounts 200, 300, 400, 500, 600, 700 and 800mm in width and between 150 and 600mm in height • 4 Fixed positons between 1050 and 1650mm, adjustable in
- Slim wall mounts supplied as standard (40mm standoff), brackets
  - for 60mm or 100mm standoff depth avalible if required
- Multiple mount points to avoid dado rail
- 8910 avalible if less height if required