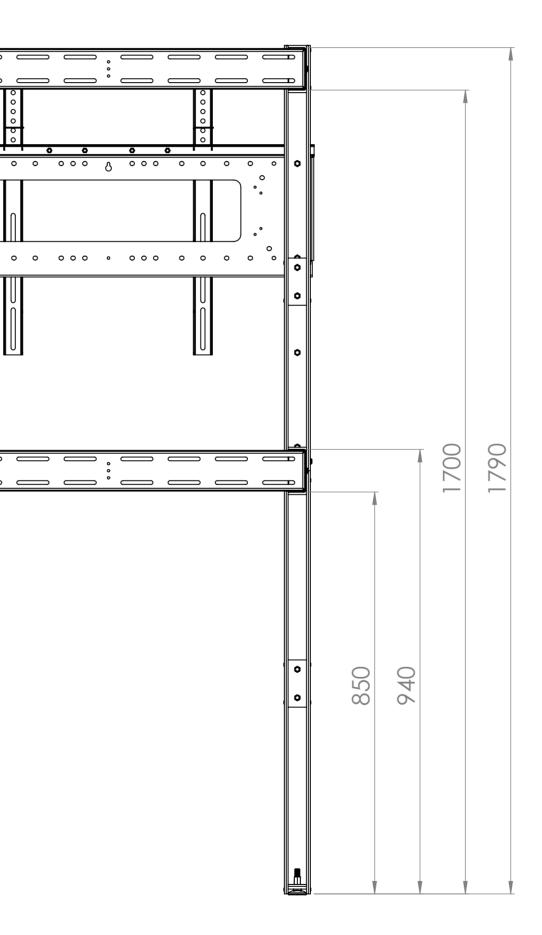

## Fixed Height Wall to Floor Slimline Mount - 8920

t: +44 (0) 845 519 5191

w: www.loxit.com

The copyright of this drawing is retained by Loxit limited This drawing may not be reproduced without prior written permission of Loxit limited

- Max Capacity 130KG, suitable for screens between 42 and 95in • Suitable for VESA mounts 200, 300, 400, 500, 600, 700 and 800mm in width and between 150 and 600mm in height • 4 Fixed positons between 1050 and 1650mm, adjustable in
- Slim wall mounts supplied as standard (40mm standoff), brackets
  - for 60mm or 100mm standoff depth avalible if required
- Multiple mount points to avoid dado rail
- 8910 avalible if less height if required