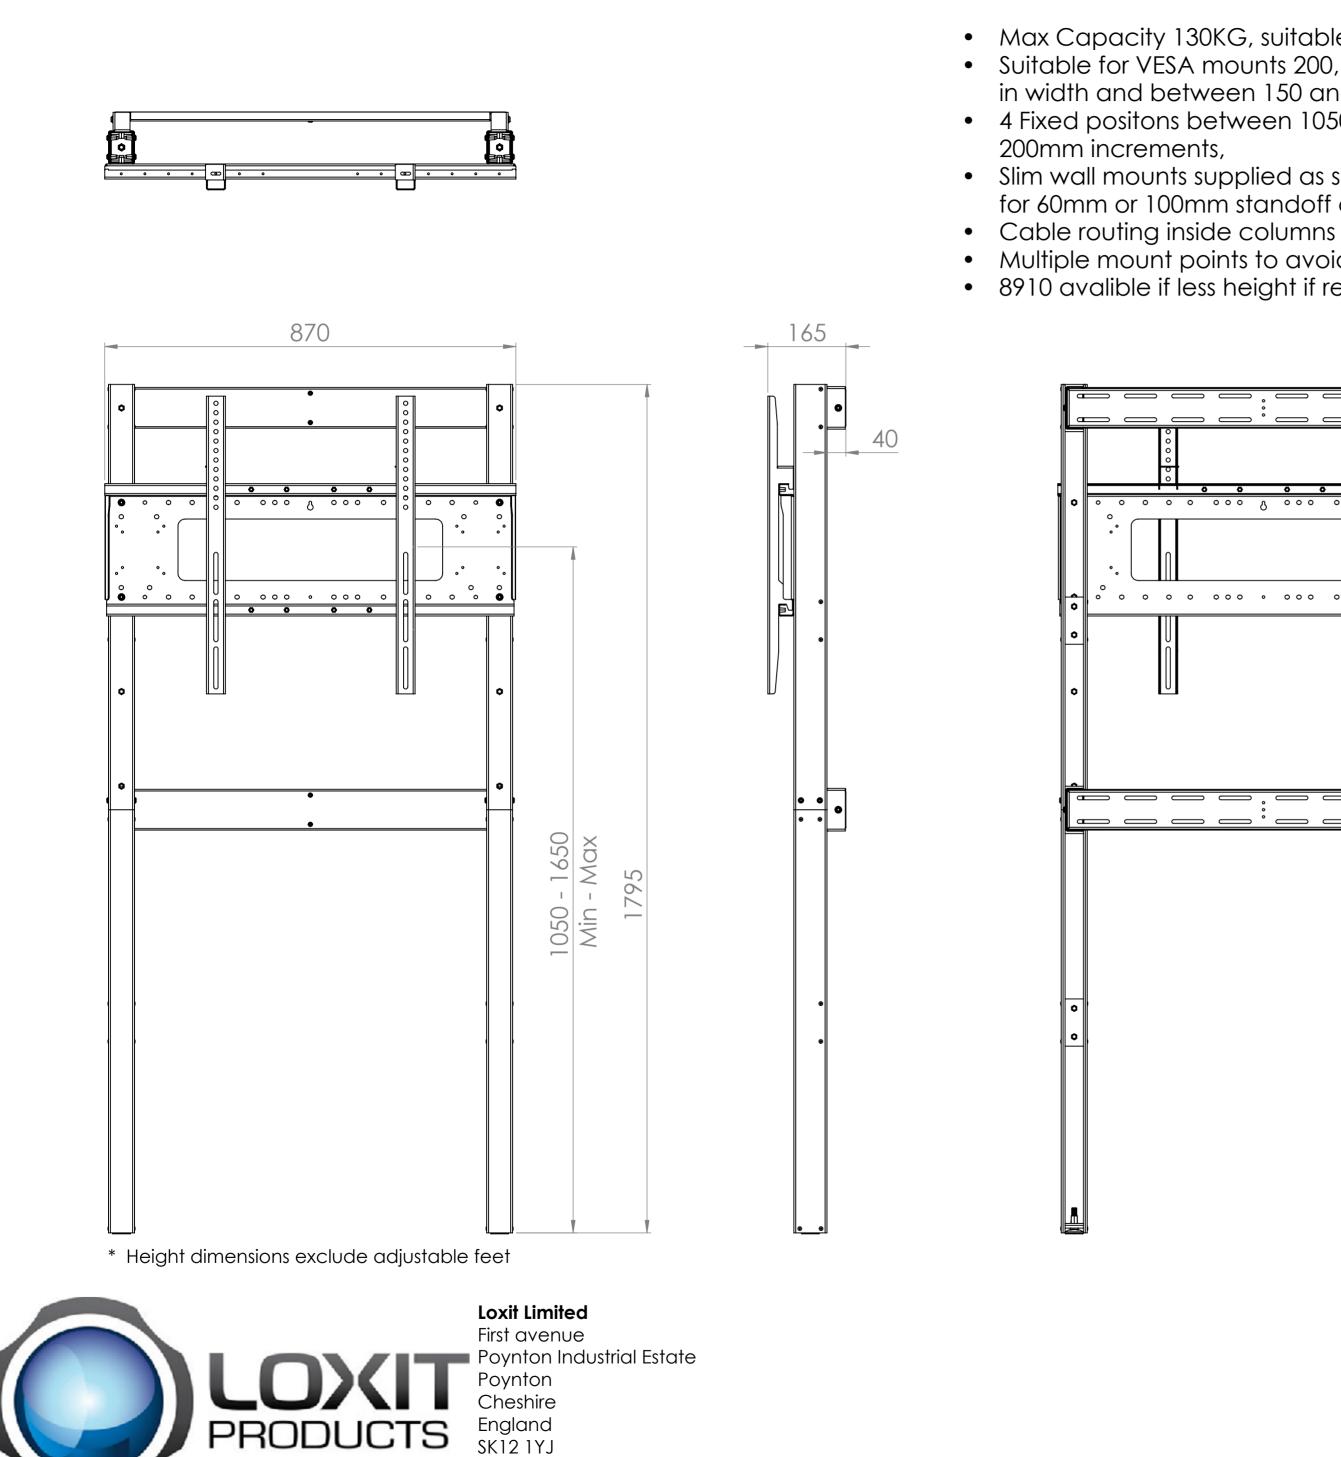

## Fixed Height Wall to Floor Slimline Mount - 8920

t: +44 (0) 845 519 5191

w: www.loxit.com

The copyright of this drawing is retained by Loxit limited This drawing may not be reproduced without prior written permission of Loxit limited

- Max Capacity 130KG, suitable for screens between 42 and 95in • Suitable for VESA mounts 200, 300, 400, 500, 600, 700 and 800mm in width and between 150 and 600mm in height • 4 Fixed positons between 1050 and 1650mm, adjustable in
- Slim wall mounts supplied as standard (40mm standoff), brackets
  - for 60mm or 100mm standoff depth avalible if required
- Multiple mount points to avoid dado rail
- 8910 avalible if less height if required