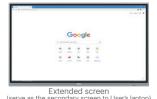

### **Wireless Presentation**

- · Screen Mirroring: Airplay, Google Cast, & Miracast
- · Windows | MacOS | Chromebook | Ubuntu
- · Extended desktop
- · File & video sharing

Primary screen (User's laptop)