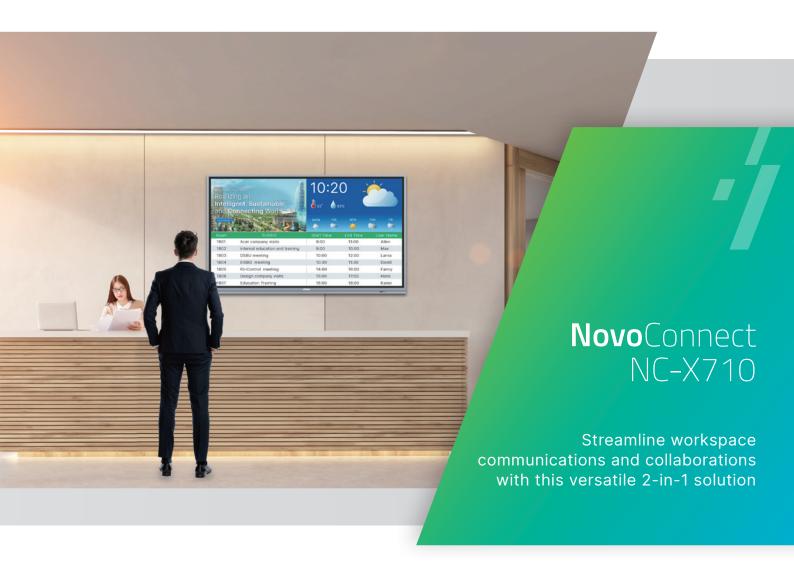

## **Overview**

NovoConnect NC-X710 offers a powerful combination of digital signage (NovoDS) and wireless presentation capabilities, making it an excellent choice for communication and collaboration in corporate environments. The digital signage functionality features a wide range of content options and a highly intuitive Cloud service, making content creation and distribution a breeze, streamlining the process of engaging your audience. The wireless presentation functionality enables 4 users to share content simultaneously, fostering collaborative productivity with features like real-time mirroring, extended desktop functionality, and easy file sharing.

## **Digital Signage**

- · Built-in NovoDS software easy to deliver the content
- · Organize digital signage content through Novo DS Cloud and NovoDS Studio
- · Dynamic content type: YouTube, Instagram, Google drive
- · Cloud-based content management: two-factor authentication