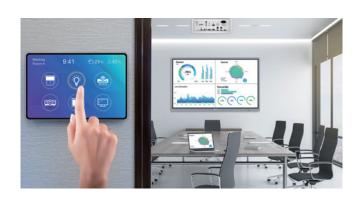

# **System Integration**

The SysControl network-based control protocol allows NovoConnect devices to be integrated with third-party control systems, enabling remote management and control of device functions, including power on/off, volume adjustment, and more.