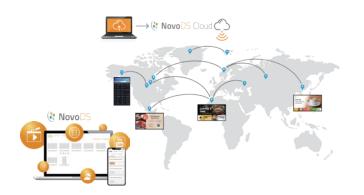

## **Digital Signage**

- · Built-in NovoDS software easy to deliver the content
- · Organize digital signage content through Novo DS Cloud and NovoDS Studio
- · Dynamic content type: YouTube, Instagram, Google drive
- · Cloud-based content management: two-factor authentication

# Cloud-based Device Management

- · Managing devices by groups
- · Firmware update
- · Remote assist view and click on the device screen in the cloud