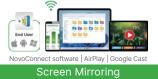

### **Wireless Presentation**

- · Screen Mirroring: Airplay, Google Cast, & Miracast
- · Windows | MacOS | Chromebook | Ubuntu
- · Extended desktop
- · File & video sharing

Primary screen (User's laptop)