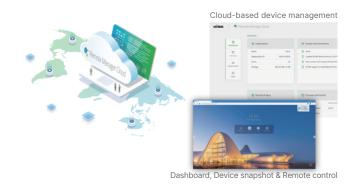

# Cloud-based Device Management

- · Managing devices by groups
- · Firmware update
- · Remote assist view and click on the device screen in the cloud