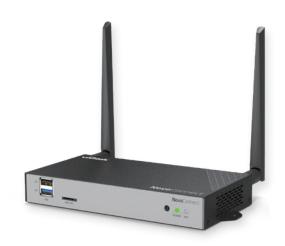

# **Product Specifications-Hardware**

| Model                  | NC-X710                                                     |  |  |
|------------------------|-------------------------------------------------------------|--|--|
| Storage                | Internal: 32GB                                              |  |  |
|                        | External: microSD Card (Up to 32GB), USB Drive (Up to 32GB) |  |  |
| Display Output         | HDMI-Out v2.0 (HDCP v2.2 Compliant)                         |  |  |
| Display Resolution     | 3840 x 2160 (16:9, UHD 4K@60fps)                            |  |  |
| Display Orientation    | Landscape & Portrait                                        |  |  |
| Ethernet               | RJ45 (10/100/1000 Mbps)                                     |  |  |
| Wi-Fi                  | Wi-Fi: 802.11 b/g/n/ac (2.4GHz & 5GHz), 2T2R                |  |  |
| Input Connection Ports | USB(x3)                                                     |  |  |
|                        | microSD Slot                                                |  |  |
| HDMI-In                | Yes                                                         |  |  |
| Audio Output           | Audio-Out (3.5mm)                                           |  |  |
| Dimensions (WxDxH)     | 96 x 178 x 28mm (3.8' x 7.0' x 1.10')                       |  |  |
| Weight                 | 490g (17.3oz)                                               |  |  |
| Power Supply           | DC jack: 5V/2A, 10W                                         |  |  |