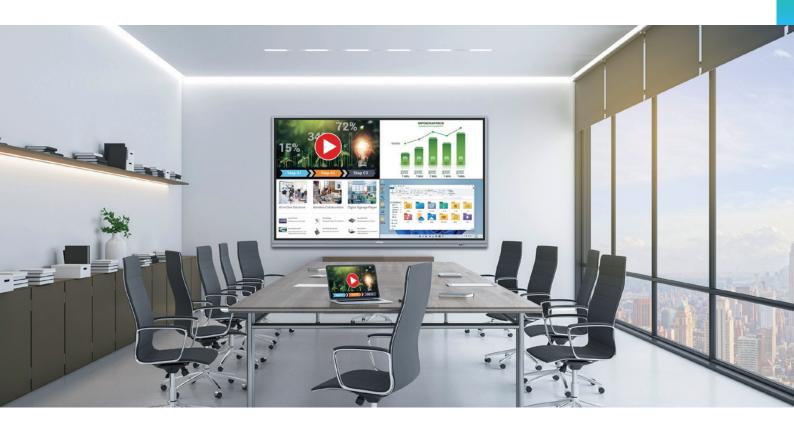

## **Overview**

NovoConnect NC-X710 offers a powerful combination of digital signage (NovoDS) and wireless presentation capabilities, making it an excellent choice for communication and collaboration in corporate environments. The digital signage functionality features a wide range of content options and a highly intuitive Cloud service, making content creation and distribution a breeze, streamlining the process of engaging your audience. The wireless presentation functionality enables 4 users to share content simultaneously, fostering collaborative productivity with features like real-time mirroring, extended desktop functionality, and easy file sharing.

### **Wireless Presentation**

- · Screen Mirroring: Airplay, Google Cast, & Miracast
- · Windows | MacOS | Chromebook | Ubuntu
- · Extended desktop
- · File & video sharing

Primary screen (User's laptop)