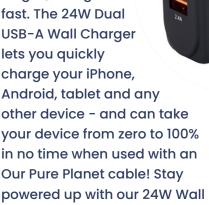

WALL CHARGERS

Qualcomm 3.

Charger lets you quickly charge your iPhone, Android, tablet and any other device

- and can take your

device from zero to 50% charge in just 30 minutes when used with an Our Pure Planet cable! Stay powered up with our 30W Wall Charger and don't let a low battery slow you down.