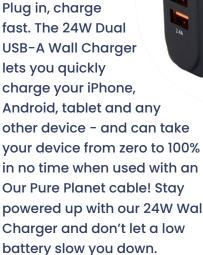

WALL CHARGERS

Qualcomm 3.

Charger lets you quickly charge your iPhone, Android, tablet and any other device

- and can take your

device from zero to 50% charge in just 30 minutes when used with an Our Pure Planet cable! Stay powered up with our 30W Wall Charger and don't let a low battery slow you down.