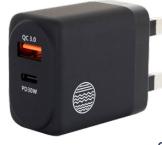

WALL CHARGERS

Qualcomm 3.

Charger lets you quickly charge your iPhone, Android, tablet and any other device

- and can take your

device from zero to 50% charge in just 30 minutes when used with an Our Pure Planet cable! Stay powered up with our 30W Wall Charger and don't let a low battery slow you down.

| USB-A + USB-C                           | Dual USB-A                                                                          |
|-----------------------------------------|-------------------------------------------------------------------------------------|
| 110-240V                                | 110-240V                                                                            |
| QC3.0 10Watts                           | QC3.0 10Watts                                                                       |
| PD30Watts<br>5-20V, 15V/2A,<br>20V/1.5A | PD30Watts<br>5-20V, 15V/2A,<br>20V/1.5A                                             |
| 3A                                      | 3A                                                                                  |
| 5-20V                                   | 5-20V                                                                               |
| 30W                                     | 24W                                                                                 |
|                                         | 110-240V<br>QC3.0 10Watts<br>PD30Watts<br>5-20V, 15V/2A,<br>20V/1.5A<br>3A<br>5-20V |