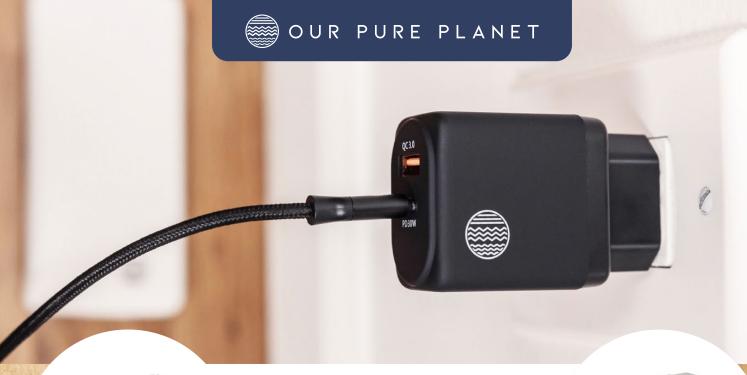

WALL CHARGERS

Qualcomm 3.

Charger lets you quickly charge your iPhone, Android, tablet and any other device

- and can take your

device from zero to 50% charge in just 30 minutes when used with an Our Pure Planet cable! Stay powered up with our 30W Wall Charger and don't let a low battery slow you down.