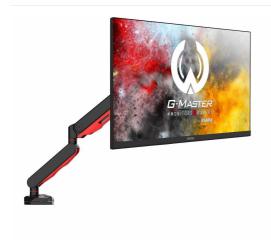

## Elite gaming aluminium gas spring monitor arm

Take your gaming rig to the next level. The iiyama DSG3001C is a desk mount for monitors up to 9kg. The specialist design signals your intent as a true gamer, using dynamic red and black colouring, including an LED light effect and two accessible USB ports at the base. The arm effortlessly adjusts, allowing you to play in a more ergonomic, comfortable position. The DSG3001C provides additional space to your game-hub with a superb cable management system helping to keep your desk free from cables.

## **TECHNICAL SPECIFICATION**

| Туре                | gas spring desk mount for gaming monitor                                                                         |
|---------------------|------------------------------------------------------------------------------------------------------------------|
| Number of screens   | 1                                                                                                                |
| Desk monut          | desk clamp or desk grommet                                                                                       |
| Screen size         | 17" - 30"                                                                                                        |
| Height adjustment   | 0 - 390mm                                                                                                        |
| Screen rotation     | PIVOT 90°                                                                                                        |
| Tilt                | -85° - 15°                                                                                                       |
| Swivel              | 360°                                                                                                             |
| Max weight capacity | 9kg / monitor                                                                                                    |
| VESA minimum        | 75 x 75mm                                                                                                        |
| VESA maximum        | 100 x 100mm                                                                                                      |
| Extra               | Red LED light effect around base, USB ports (One USB port to charge a device, another USB port connects with PC) |