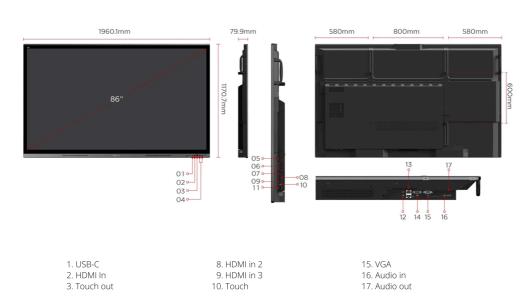

3/28/25, 12:08 PM

ViewSonic ViewBoard IFP8662 A 86" Digital Hub for Connecting People and Ideas - ViewSonic United Kingdom

| DISPLAY 4. US      | )MLout                                                             | 11. USB-A<br>12. SPDIF       | BUNDLE SOFTWARE                                                                                                                                                                                                                                                                                                         |                                                   |
|--------------------|--------------------------------------------------------------------|------------------------------|-------------------------------------------------------------------------------------------------------------------------------------------------------------------------------------------------------------------------------------------------------------------------------------------------------------------------|---------------------------------------------------|
| Panel Size:        | 86"                                                                |                              | Basic Annotation Software:                                                                                                                                                                                                                                                                                              | myViewBoard WhiteBoard fo<br>Android              |
| Panel Type:        | TFT LCD Module with DLED<br>Backlight<br>1895.04 (H) x 1065.96 (V) |                              | Pro Annotation Software:                                                                                                                                                                                                                                                                                                | myViewBoard WhiteBoard fo<br>Windows (Embedded in |
| Display Area (mm): |                                                                    |                              |                                                                                                                                                                                                                                                                                                                         | Windows Slot-in PC)                               |
| Aspect Ratio:      | 16:9                                                               | /.<br>Wireless Presentation: |                                                                                                                                                                                                                                                                                                                         | ViewBoard Cast &<br>myViewBoard Display &         |
| Resolution:        | UHD 3840x2160(F                                                    | ,                            |                                                                                                                                                                                                                                                                                                                         | AirServer                                         |
| Colours:           | 1.07 Billon colours                                                | s, 10bit                     | SPECIAL FEATURES                                                                                                                                                                                                                                                                                                        |                                                   |
| Brightness:        | 450 nits                                                           |                              | Simple LAN sharing between IF and slot-in device:                                                                                                                                                                                                                                                                       | P Yes                                             |
| Backlight Life:    | 50,000 Hours (Mir                                                  | ı.)                          | POWER                                                                                                                                                                                                                                                                                                                   |                                                   |
| Contrast Ratio:    | 5000:1 Typ.                                                        |                              |                                                                                                                                                                                                                                                                                                                         | 100-240VAC +/- 10% Wide                           |
| Response Time:     | 8ms                                                                |                              | Voltage:                                                                                                                                                                                                                                                                                                                | Range                                             |
| Viewing Angles:    | H = 178, V = 178                                                   | typ.                         | Consumption:                                                                                                                                                                                                                                                                                                            | On: 160W(Typ.) / Off: < 0.5V                      |
| Surface Treatment: | Hardness: 9H pen                                                   | cil                          | OPERATING CONDITIONS                                                                                                                                                                                                                                                                                                    |                                                   |
|                    | Top: 38.8 mm<br>Bottom: 63.9 mm                                    | Temperature (° C):           | 0°C to 40°C                                                                                                                                                                                                                                                                                                             |                                                   |
| Bezel:             | Left: 31.5 mm<br>Right: 31.5 mm                                    |                              | Humidity:                                                                                                                                                                                                                                                                                                               | 20% ~ 80% RH non-<br>condensing                   |
| Disclaimer:        | 50,000 hours back                                                  |                              | DIMENSIONS (W X H X D)                                                                                                                                                                                                                                                                                                  |                                                   |
|                    | 8 hours of use per                                                 | <sup>r</sup> day             | Physical (inch / mm):                                                                                                                                                                                                                                                                                                   | 77.2 x 46.1 x 3.1 in / 1960 x<br>1171 x 80 mm     |
| Processor:         | Dual core A73+Du                                                   | al core A53                  | Packaging (inch / mm):                                                                                                                                                                                                                                                                                                  | 83.2 x 50.8 x 10.6 in / 2113<br>1290 x 270 mm     |
| RAM:               | 3GB DDR4                                                           |                              | WEIGHT                                                                                                                                                                                                                                                                                                                  |                                                   |
| Storage:           | 32GB eMMC                                                          |                              | Net (lb / kg):                                                                                                                                                                                                                                                                                                          | 140.43 lb / 63.7 kg                               |
| олсн               |                                                                    |                              | Gross (lb / kg):                                                                                                                                                                                                                                                                                                        | 185.74 lb / 84.25 kg                              |
|                    | Ultra Fine Touch F                                                 |                              |                                                                                                                                                                                                                                                                                                                         | 100.74 lb / 04.20 kg                              |
| Type/ Tech:        | Technology (Proje<br>Capacitive)                                   | cted                         | cTUVus, FCC/ICES003, Energy star 8.0, EPEAT, Mexico NOM,<br>Mexico Energy, EMC/CE, CB/LVD, GOST-R / EAC, UkrSEPRO,<br>UKCA, LBL, Green BOM, RoHS, ErP, REACH, SCIP, WEEE,<br>TPCH, CA65, PAIA                                                                                                                           |                                                   |
| Touch Resolution:  | 32767 x 32767                                                      |                              |                                                                                                                                                                                                                                                                                                                         |                                                   |
| Touch Point:       | 20                                                                 |                              |                                                                                                                                                                                                                                                                                                                         |                                                   |
| NPUT               |                                                                    |                              | PACKAGE CONTENTS                                                                                                                                                                                                                                                                                                        |                                                   |
| HDMI:              | x4                                                                 |                              | <ol> <li>Power cable</li> <li>Remote control</li> <li>AAA battery X2</li> <li>USB cable Type C</li> <li>Passive stylus x 2</li> <li>Quick Start Guide</li> <li>Compliance statement</li> <li>RS232 adaptor</li> <li>Plate</li> <li>Clamp x 5</li> <li>Screw x 8</li> <li>HDMI cable</li> <li>Touch USB cable</li> </ol> |                                                   |
| RGB / VGA:         | x1                                                                 |                              |                                                                                                                                                                                                                                                                                                                         |                                                   |
| Audio:             | 1x PC-Audio IN                                                     |                              |                                                                                                                                                                                                                                                                                                                         |                                                   |
| MIC(Microphone):   | Full band 6-eleme<br>microphone array                              | nt MEMS                      |                                                                                                                                                                                                                                                                                                                         |                                                   |
| RS232:             | x1                                                                 |                              |                                                                                                                                                                                                                                                                                                                         |                                                   |
| OPS:               | x1                                                                 |                              |                                                                                                                                                                                                                                                                                                                         |                                                   |
| WiFi:              | x1                                                                 |                              |                                                                                                                                                                                                                                                                                                                         |                                                   |
| DUTPUT             | PUT                                                                |                              |                                                                                                                                                                                                                                                                                                                         |                                                   |
| HDMI:              | x1                                                                 |                              | VPC25-O-B series, VPC27-O-B                                                                                                                                                                                                                                                                                             | series                                            |
| Audio:             | x1                                                                 |                              |                                                                                                                                                                                                                                                                                                                         |                                                   |
| SPDIF:             | x1                                                                 |                              |                                                                                                                                                                                                                                                                                                                         |                                                   |
| AN                 |                                                                    |                              |                                                                                                                                                                                                                                                                                                                         |                                                   |
| RJ45:              | x2                                                                 |                              |                                                                                                                                                                                                                                                                                                                         |                                                   |
| JSB                |                                                                    |                              |                                                                                                                                                                                                                                                                                                                         |                                                   |
| Туре А:            | x6                                                                 |                              |                                                                                                                                                                                                                                                                                                                         |                                                   |
| Туре В:            | x2                                                                 |                              |                                                                                                                                                                                                                                                                                                                         |                                                   |
| Type C:            | x1                                                                 |                              |                                                                                                                                                                                                                                                                                                                         |                                                   |
| PEAKERS            |                                                                    |                              |                                                                                                                                                                                                                                                                                                                         |                                                   |
| FEARERS            |                                                                    |                              |                                                                                                                                                                                                                                                                                                                         |                                                   |