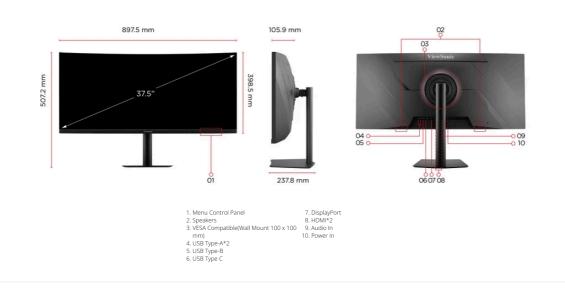

## VA3820C 38" UWQHD+ 21:9 Curved Monitor with USB-C Hub - ViewSonic United Kingdom

| DISPLAY<br>Display Size (in.):                                                                                                                                                            | 38                                                                                                                                                                                                                                                                          | WEIGHT (IMPERIAL)<br>Net (Ibs): | 20.7                                                                                                                                                             |
|-------------------------------------------------------------------------------------------------------------------------------------------------------------------------------------------|-----------------------------------------------------------------------------------------------------------------------------------------------------------------------------------------------------------------------------------------------------------------------------|---------------------------------|------------------------------------------------------------------------------------------------------------------------------------------------------------------|
| Viewable Area (in.):                                                                                                                                                                      | 37.5                                                                                                                                                                                                                                                                        | Net Without Stand (Ibs):        | 15.9                                                                                                                                                             |
| Panel Type:                                                                                                                                                                               | IPS Technology                                                                                                                                                                                                                                                              | Gross (lbs):                    | 29.3                                                                                                                                                             |
| Resolution:                                                                                                                                                                               | 3840 x 1600                                                                                                                                                                                                                                                                 | WEIGHT (METRIC)                 | 20.0                                                                                                                                                             |
| Resolution Type:                                                                                                                                                                          | WQHD+ (Wide QHD+)                                                                                                                                                                                                                                                           | Net (kg):                       | 9.4                                                                                                                                                              |
|                                                                                                                                                                                           |                                                                                                                                                                                                                                                                             | Net Without Stand (kg):         | 7.2                                                                                                                                                              |
| Static Contrast Ratio:                                                                                                                                                                    | 2,000:1 (typ)                                                                                                                                                                                                                                                               | Gross (kg):                     | 13.3                                                                                                                                                             |
| Dynamic Contrast Ratio:                                                                                                                                                                   | 50M:1                                                                                                                                                                                                                                                                       | DIMENSIONS (IMPERIAL) (W        |                                                                                                                                                                  |
| High Dynamic Range:                                                                                                                                                                       | HDR10                                                                                                                                                                                                                                                                       | Packaging (in.):                | 45.3 x 20.7 x 7.5                                                                                                                                                |
| Light Source:                                                                                                                                                                             | LED                                                                                                                                                                                                                                                                         | Physical (in.):                 | 35.33 x 14.85~19.96 x 9.36                                                                                                                                       |
| Brightness:                                                                                                                                                                               | 300 cd/m <sup>2</sup> (typ)                                                                                                                                                                                                                                                 | Physical Without Stand (in.):   | 35.33 x 15.69 x 4.17                                                                                                                                             |
| Colors:                                                                                                                                                                                   | 1.07B                                                                                                                                                                                                                                                                       | DIMENSIONS (METRIC) (WX         |                                                                                                                                                                  |
| Color Space Support:                                                                                                                                                                      | 10 bit (8 bit + A-FRC)                                                                                                                                                                                                                                                      | Packaging (mm):                 | 1150 x 525 x 190                                                                                                                                                 |
| Aspect Ratio:                                                                                                                                                                             | 21:9                                                                                                                                                                                                                                                                        | Physical (mm):                  | 897.5 x 377.2~507.2 x 237.8                                                                                                                                      |
| Response Time (GTG w/OD):                                                                                                                                                                 | 4.785ms                                                                                                                                                                                                                                                                     | Physical Without Stand (mm):    | 897.5 x 398.5 x 105.9                                                                                                                                            |
| Viewing Angles:                                                                                                                                                                           | 178º horizontal, 178º vertical                                                                                                                                                                                                                                              | GENERAL                         | 697.5 X 596.5 X 105.9                                                                                                                                            |
| Backlight Life (Hours):                                                                                                                                                                   | 30000 Hrs (Min)                                                                                                                                                                                                                                                             |                                 | Energy Star, CE, CE EMC, CB, RoHS, ErP, REACH,                                                                                                                   |
| Curvature:                                                                                                                                                                                | 2300R                                                                                                                                                                                                                                                                       | Regulations:                    | WEEE, EAC, UkrSEPRO, RCM                                                                                                                                         |
| Refresh Rate (Hz):                                                                                                                                                                        | 75                                                                                                                                                                                                                                                                          | _                               | VA3820C x1, 3-pin Plug (IEC C13 / CEE22) x1, HDM                                                                                                                 |
| Variable Refresh Rate<br>Technology:                                                                                                                                                      | Yes                                                                                                                                                                                                                                                                         | PACKAGE CONTENTS:               | Cable (v2.0; Male-Male) x1, DisplayPort Cable (v1.4;<br>Male-Male) x1, USB Type-C Cable (Male-Male) x1, U<br>A/B Cable (v3.2; Male-Male) x1, AC/DC Adapter x1, 0 |
| Low Blue Light:                                                                                                                                                                           | Hardware solution                                                                                                                                                                                                                                                           |                                 | Start Guide x1                                                                                                                                                   |
| Flicker-Free:                                                                                                                                                                             | Yes                                                                                                                                                                                                                                                                         | Recycle/Disposal:               | Please dispose of in accordance with local, state or<br>federal laws.                                                                                            |
| Color Gamut:                                                                                                                                                                              | DCI-P3: 98% size (Typ) NTSC: 95% size (Typ) sRGB:<br>134% size / 100% coverage (Typ)                                                                                                                                                                                        | Warranty:                       | *Warranty offered may differ from market to market                                                                                                               |
| Pixel Size:                                                                                                                                                                               |                                                                                                                                                                                                                                                                             | Power Management:               | Energy Star standards                                                                                                                                            |
|                                                                                                                                                                                           | 0.229 mm (H) x 0.229 mm (V)                                                                                                                                                                                                                                                 |                                 |                                                                                                                                                                  |
| Surface Treatment:                                                                                                                                                                        | Anti-Glare, Hard Coating (3H)                                                                                                                                                                                                                                               |                                 |                                                                                                                                                                  |
|                                                                                                                                                                                           | 3840x1600                                                                                                                                                                                                                                                                   |                                 |                                                                                                                                                                  |
| PC Resolution (max):                                                                                                                                                                      |                                                                                                                                                                                                                                                                             |                                 |                                                                                                                                                                  |
| Mac® Resolution (max):                                                                                                                                                                    | 3840x1600                                                                                                                                                                                                                                                                   |                                 |                                                                                                                                                                  |
| PC Operating System:                                                                                                                                                                      | Windows 10/11 certified; macOS tested                                                                                                                                                                                                                                       |                                 |                                                                                                                                                                  |
| Mac® Resolution (min):<br>CONNECTOR                                                                                                                                                       | 3840x1600                                                                                                                                                                                                                                                                   |                                 |                                                                                                                                                                  |
| USB 3.2 Type A Down Stream:                                                                                                                                                               | 2                                                                                                                                                                                                                                                                           |                                 |                                                                                                                                                                  |
| USB 3.2 Type B Up Stream:                                                                                                                                                                 | 1                                                                                                                                                                                                                                                                           |                                 |                                                                                                                                                                  |
| USB 3.2 Type C Up Stream;<br>DisplayPort Alt mode :                                                                                                                                       | 1 (96W power charger)                                                                                                                                                                                                                                                       |                                 |                                                                                                                                                                  |
| 3.5mm Audio Out:                                                                                                                                                                          | 1                                                                                                                                                                                                                                                                           | _                               |                                                                                                                                                                  |
| HDMI 2.0 (with HDCP 2.2):                                                                                                                                                                 | 2                                                                                                                                                                                                                                                                           |                                 |                                                                                                                                                                  |
| DisplayPort:                                                                                                                                                                              | 1                                                                                                                                                                                                                                                                           |                                 |                                                                                                                                                                  |
| Power in:                                                                                                                                                                                 | DC Socket (Center Positive)                                                                                                                                                                                                                                                 |                                 |                                                                                                                                                                  |
| AUDIO                                                                                                                                                                                     |                                                                                                                                                                                                                                                                             |                                 |                                                                                                                                                                  |
| Internal Speakers:                                                                                                                                                                        | 2.5Watts x2                                                                                                                                                                                                                                                                 |                                 |                                                                                                                                                                  |
| POWER                                                                                                                                                                                     |                                                                                                                                                                                                                                                                             |                                 |                                                                                                                                                                  |
| Eco Mode (Conserve):                                                                                                                                                                      | 26W                                                                                                                                                                                                                                                                         |                                 |                                                                                                                                                                  |
| Eco Mode (optimized):                                                                                                                                                                     | 29W                                                                                                                                                                                                                                                                         |                                 |                                                                                                                                                                  |
| Consumption (typical):                                                                                                                                                                    | 32W                                                                                                                                                                                                                                                                         |                                 |                                                                                                                                                                  |
| Consumption (max):                                                                                                                                                                        | 39W                                                                                                                                                                                                                                                                         | _                               |                                                                                                                                                                  |
| Voltage:                                                                                                                                                                                  | AC 100-240V                                                                                                                                                                                                                                                                 |                                 |                                                                                                                                                                  |
| Stand-by:                                                                                                                                                                                 | 0.5W                                                                                                                                                                                                                                                                        |                                 |                                                                                                                                                                  |
| Power Supply:                                                                                                                                                                             | External Power Adaptor                                                                                                                                                                                                                                                      |                                 |                                                                                                                                                                  |
| ADDITIONAL HARDWARE                                                                                                                                                                       |                                                                                                                                                                                                                                                                             |                                 |                                                                                                                                                                  |
| Kensington Lock Slot:                                                                                                                                                                     | 1                                                                                                                                                                                                                                                                           |                                 |                                                                                                                                                                  |
| CONTROLS                                                                                                                                                                                  |                                                                                                                                                                                                                                                                             | -                               |                                                                                                                                                                  |
| Physical Controls:                                                                                                                                                                        | M, Right, Left, E, Power                                                                                                                                                                                                                                                    |                                 |                                                                                                                                                                  |
|                                                                                                                                                                                           | -<br>Input Select, Audio Adjust, ViewMode, Color Adjust,                                                                                                                                                                                                                    |                                 |                                                                                                                                                                  |
| On Screen Display:                                                                                                                                                                        | Manual Image Adjust, Setup Menu                                                                                                                                                                                                                                             |                                 |                                                                                                                                                                  |
| OPERATING CONDITIONS                                                                                                                                                                      |                                                                                                                                                                                                                                                                             |                                 |                                                                                                                                                                  |
|                                                                                                                                                                                           |                                                                                                                                                                                                                                                                             |                                 |                                                                                                                                                                  |
| Temperature:                                                                                                                                                                              | 32°F to 104°F (0°C to 40°C)                                                                                                                                                                                                                                                 |                                 |                                                                                                                                                                  |
|                                                                                                                                                                                           | 32°F to 104°F (0°C to 40°C)<br>20% to 90%                                                                                                                                                                                                                                   |                                 |                                                                                                                                                                  |
| Temperature:<br>Humidity (non-condensing):<br>NALL MOUNT                                                                                                                                  | 20% to 90%                                                                                                                                                                                                                                                                  |                                 |                                                                                                                                                                  |
| Temperature:<br>Humidity (non-condensing):<br><b>NALL MOUNT</b><br>VESA Compatible:                                                                                                       |                                                                                                                                                                                                                                                                             |                                 |                                                                                                                                                                  |
| Temperature:<br>Humidity (non-condensing):<br>WALL MOUNT                                                                                                                                  | 20% to 90%                                                                                                                                                                                                                                                                  |                                 |                                                                                                                                                                  |
| Temperature:<br>Humidity (non-condensing):<br><b>WALL MOUNT</b><br>VESA Compatible:<br>NPUT SIGNAL                                                                                        | 20% to 90%<br>100 x 100 mm<br>HDMI (v2.0): 15 ~ 222KHz, DisplayPort (v1.4): 15 ~                                                                                                                                                                                            |                                 |                                                                                                                                                                  |
| Temperature:<br>Humidity (non-condensing):<br>NALL MOUNT<br>VESA Compatible:<br>NPUT SIGNAL<br>Frequency Horizontal:                                                                      | 20% to 90%<br>100 x 100 mm<br>HDMI (v2.0): 15 ~ 222KHz, DisplayPort (v1.4): 15 ~<br>222KHz, Type C: 15 ~ 222KHz<br>HDMI (v2.0): 30 ~ 75Hz, DisplayPort (v1.4): 48 ~ 75Hz,                                                                                                   |                                 |                                                                                                                                                                  |
| Temperature:<br>Humidity (non-condensing):<br>WALL MOUNT<br>VESA Compatible:<br>NPUT SIGNAL<br>Frequency Horizontal:<br>Frequency Vertical:                                               | 20% to 90%<br>100 x 100 mm<br>HDMI (v2.0): 15 ~ 222KHz, DisplayPort (v1.4): 15 ~<br>222KHz, Type C: 15 ~ 222KHz<br>HDMI (v2.0): 30 ~ 75Hz, DisplayPort (v1.4): 48 ~ 75Hz,                                                                                                   |                                 |                                                                                                                                                                  |
| Temperature:<br>Humidity (non-condensing):<br>NALL MOUNT<br>VESA Compatible:<br>NPUT SIGNAL<br>Frequency Horizontal:<br>Frequency Vertical:<br>//IDEO INPUT                               | 20% to 90%<br>100 x 100 mm<br>HDMI (v2.0): 15 ~ 222KHz, DisplayPort (v1.4): 15 ~<br>222KHz, Type C: 15 ~ 222KHz<br>HDMI (v2.0): 30 ~ 75Hz, DisplayPort (v1.4): 48 ~ 75Hz,<br>Type C: 48 ~ 75Hz<br>TMDS - HDMI (v2.0), PCI-E - DisplayPort (v1.4), Micro-                    |                                 |                                                                                                                                                                  |
| Temperature:<br>Humidity (non-condensing):<br>NALL MOUNT<br>VESA Compatible:<br>NPUT SIGNAL<br>Frequency Horizontal:<br>Frequency Vertical:<br>/IDEO INPUT<br>Digital Sync:               | 20% to 90%<br>100 x 100 mm<br>HDMI (v2.0): 15 ~ 222KHz, DisplayPort (v1.4): 15 ~<br>222KHz, Type C: 15 ~ 222KHz<br>HDMI (v2.0): 30 ~ 75Hz, DisplayPort (v1.4): 48 ~ 75Hz,<br>Type C: 48 ~ 75Hz<br>TMDS - HDMI (v2.0), PCI-E - DisplayPort (v1.4), Micro-                    |                                 |                                                                                                                                                                  |
| Temperature:<br>Humidity (non-condensing):<br>NALL MOUNT<br>VESA Compatible:<br>NPUT SIGNAL<br>Frequency Horizontal:<br>Frequency Vertical:<br>/IDEO INPUT<br>Digital Sync:<br>ERGONOMICS | 20% to 90%<br>100 x 100 mm<br>HDMI (v2.0): 15 ~ 222KHz, DisplayPort (v1.4): 15 ~<br>222KHz, Type C: 15 ~ 222KHz<br>HDMI (v2.0): 30 ~ 75Hz, DisplayPort (v1.4): 48 ~ 75Hz,<br>Type C: 48 ~ 75Hz<br>TMDS - HDMI (v2.0), PCI-E - DisplayPort (v1.4), Micro-<br>Packet - Type C |                                 |                                                                                                                                                                  |