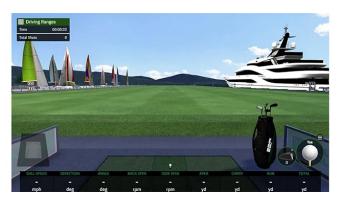

### **Driving Range Mode**

Practice your golf shots on a realistic driving range.

- Choose between two modes: Graphical & Data
- Ball data: Speed, Direction, Angle, Spin, Apex, Carry, Run, Total.
- Club data: Swing Path, Face Angle, Dynamic Loft, Angle of Attack.