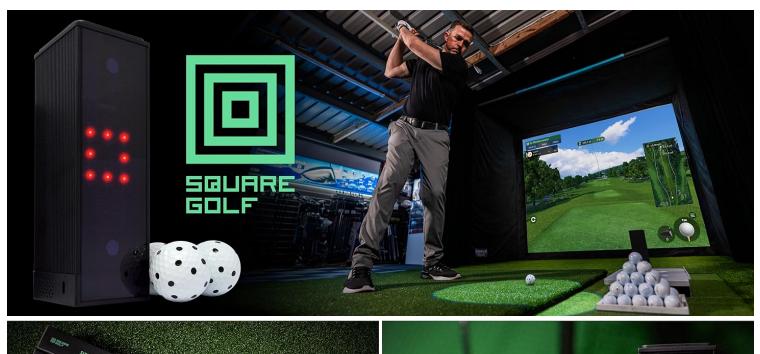

# **SQUARE GOLF LAUNCH MONITOR & SIMULATOR:**

Square Golf offers a state-of-the-art virtual golf practice experience with accurate shot analysis and lifelike 3D courses. Utilising a high-speed camera and machine vision technology, it provides precise feedback on your club & golf ball. Transform your home golf studio with Square Golf.

# **GOLF SIMULATION MODES:**