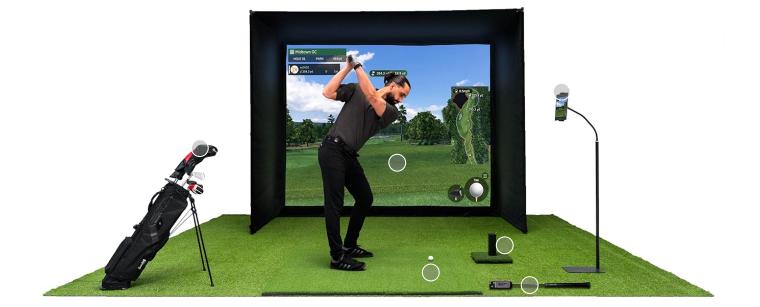

# **SQUARE GOLF LAUNCH MONITOR & SIMULATOR:**

Square Golf offers a state-of-the-art virtual golf practice experience with accurate shot analysis and lifelike 3D courses. Utilising a high-speed camera and machine vision technology, it provides precise feedback on your club & golf ball. Transform your home golf studio with Square Golf.