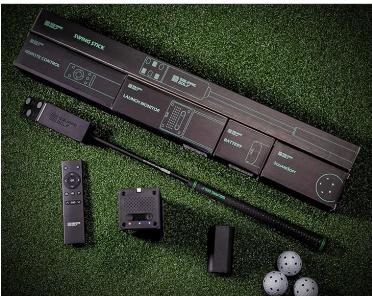

# Cutting-edge golf technology for unmatched shot accuracy:

| Technology             | High-speed camera and machine vision technology                                             |
|------------------------|---------------------------------------------------------------------------------------------|
| Ball Data              | Ball Speed, Direction, Launch Angle, Spin Rates, Apex, Carry Distance, Run, Total Distance. |
| Club Data              | Swing Path, Face Angle, Dynamic Loft, Angle of Attack                                       |
| Virtual Swing<br>stick | Innovative swing stick that allows you to practice and analyse your swing anywhere          |

| Golf Courses  | 10 ultra realistic courses with 10 more coming soon                         |
|---------------|-----------------------------------------------------------------------------|
| Battery Life  | Up to 8 hours with a removeable Lithium-ion battery                         |
| Connectivity  | Bluetooth using your phone, tablet, laptop or PC                            |
| Size & Weight | Square Golf Device: 19cm x 7cm x 7 cm Virtual Swing Stick: 70cm x 5cm x 5cm |