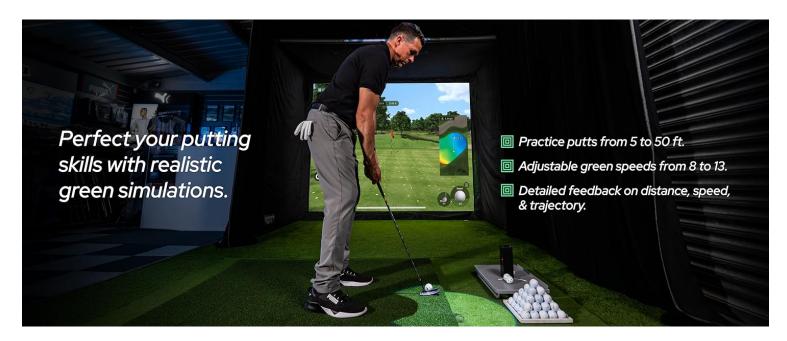

### **Putting Practice Mode**

Perfect your putting skills with realistic green simulations.

- Practice putts from 5 to 50 ft.
- Adjustable green speeds from 8 to 13.
- Receive detailed feedback on distance, speed, & trajectory.