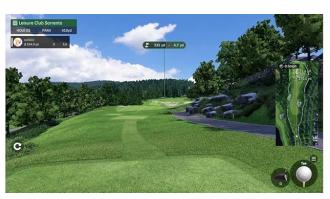

## Game / Multi Game Mode

Experience famous golf courses and compete in various game formats.

- Choose from up to 10 golf course (10 more coming soon)
  Adjust green speeds & tee positions.
- Play with up to 4 players & receive detailed shot feedback.