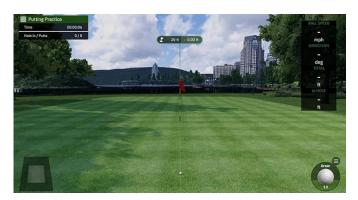

### **Putting Practice Mode**

Perfect your putting skills with realistic green simulations.

- Practice putts from 5 to 50 ft.
- Adjustable green speeds from 8 to 13.
- Receive detailed feedback on distance, speed, & trajectory.