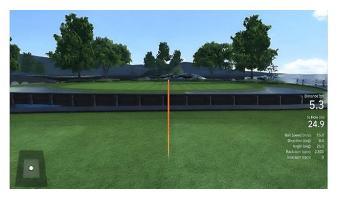

### **Driving Range Mode**

Practice your golf shots on a realistic driving range.

- Choose between two modes: Graphical & Data
- Ball data: Speed, Direction, Angle, Spin, Apex, Carry, Run, Total.
- Club data: Swing Path, Face Angle, Dynamic Loft, Angle of Attack.

# Cutting-edge golf technology for unmatched shot accuracy:

| Technology             | High-speed camera and machine vision technology                                             |
|------------------------|---------------------------------------------------------------------------------------------|
| Ball Data              | Ball Speed, Direction, Launch Angle, Spin Rates, Apex, Carry Distance, Run, Total Distance. |
| Club Data              | Swing Path, Face Angle, Dynamic Loft, Angle of Attack                                       |
| Virtual Swing<br>stick | Innovative swing stick that allows you to practice and analyse your swing anywhere          |