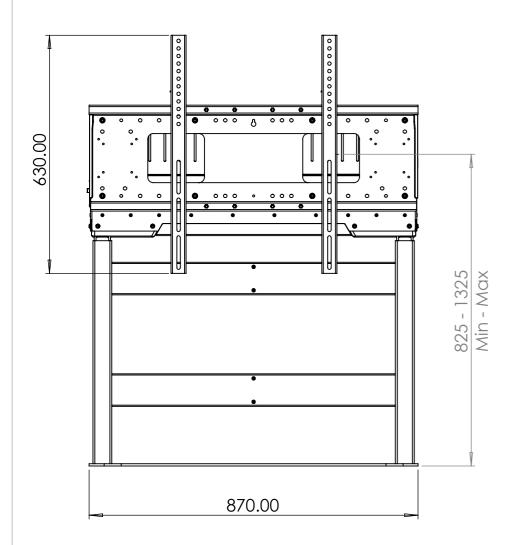

\*Shown in lowest position with 40mm brackets

## SPECIFICATION:

- Max Capacity 80kg, suitable for screen between 42 and 86in.
  Suitable for VESA mounts 200, 300, 400, 500, 600, 700 and 800mm in width and between 100 and 600mm in height.
  500mm Electric height adjustment, 825 1325mm height range to centre of mount.
  Anti-Collision sensor.
  Floor plate included as standard.
  Easy install and 60mm brackets as standard, 40/100mm standoff brackets avalible.
  4 Gang UK extension included inside headbox.