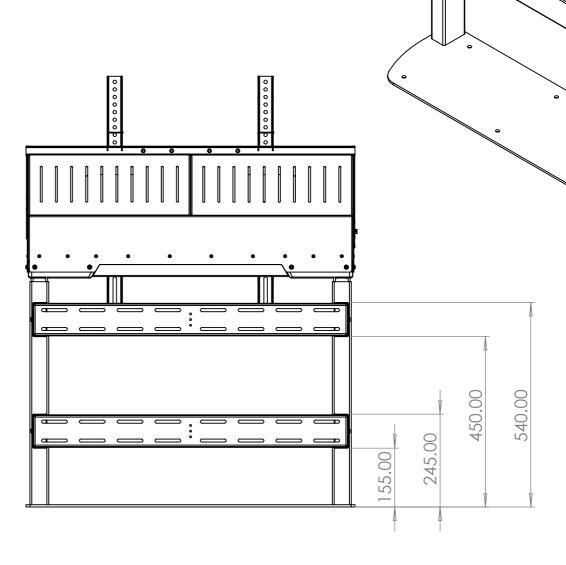

## SPECIFICATION:

- Max Capacity 80kg, suitable for screen between 42 and 86in.
  Suitable for VESA mounts 200, 300, 400, 500, 600, 700 and 800mm in width and between 100 and 600mm in height.
  500mm Electric height adjustment, 825 1325mm height range to centre of mount.
  Anti-Collision sensor.
  Floor plate included as standard.
  Easy install and 60mm brackets as standard, 40/100mm standoff brackets avalible.
  4 Gang UK extension included inside headbox.