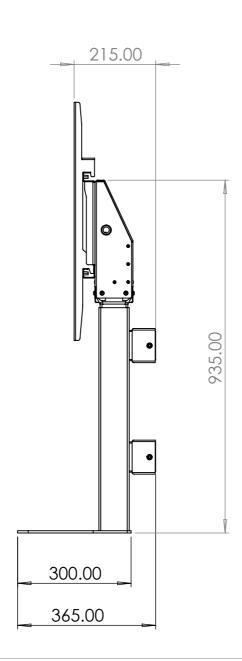

\*Shown in lowest position with 40mm brackets

## SPECIFICATION:

- Max Capacity 80kg, suitable for screen between 42 and 86in.
  Suitable for VESA mounts 200, 300, 400, 500, 600, 700 and 800mm in width and between 100 and 600mm in height.
  500mm Electric height adjustment, 825 1325mm height range to centre of mount.
  Anti-Collision sensor.
  Floor plate included as standard.
  Easy install and 60mm brackets as standard, 40/100mm standoff brackets avalible.
  4 Gang UK extension included inside headbox.